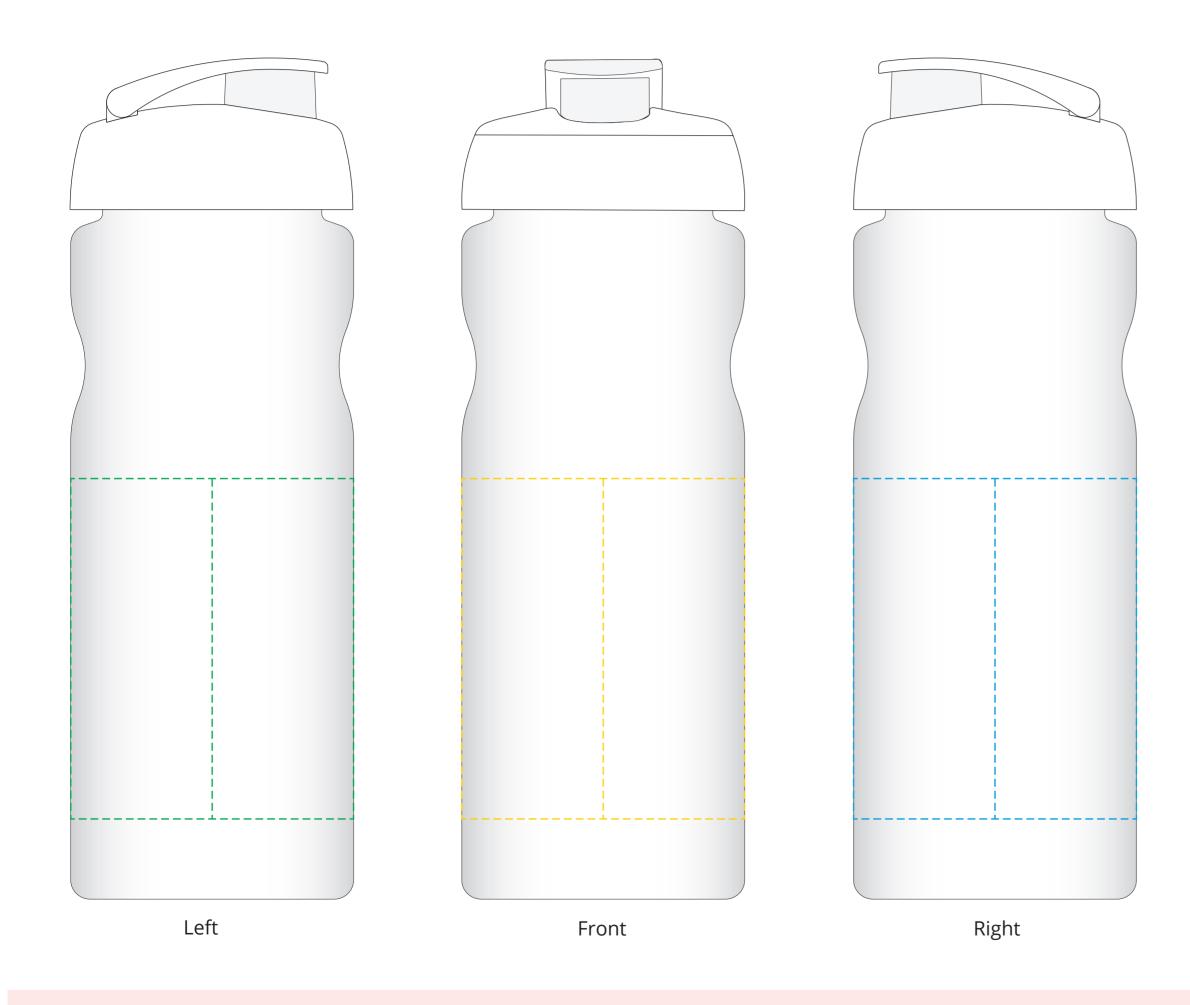

## YOUR VISUAL PROOF (1 of 2)

For Visual Purposes Only. Please see page 2 for actual artwork size.

| Order Reference | xxxxxx   |
|-----------------|----------|
| Date created    | xx/xx/xx |
| Created by      | ХХ       |

| Product       | 227012      |  |  |  |  |
|---------------|-------------|--|--|--|--|
| Bottle Colour | Solid White |  |  |  |  |
| Lid Colour    | White       |  |  |  |  |
| Branding      | Spot Colou  |  |  |  |  |
|               |             |  |  |  |  |