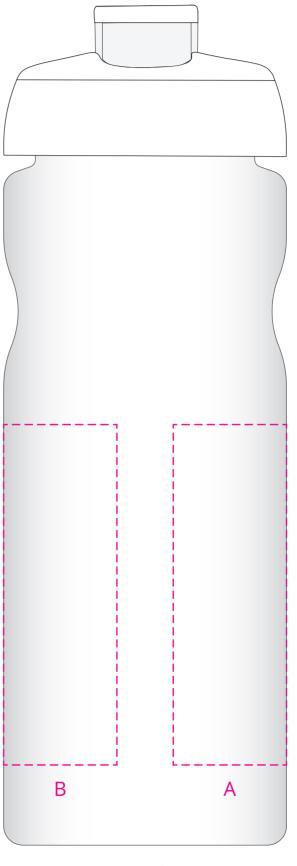

## YOUR VISUAL PROOF (2 of 2)

Order ReferencexxxxxDate createdxx/xx/xxCreated byxx

| Print area | 220 x 90 mm |  |  |  |  |
|------------|-------------|--|--|--|--|
| Logo size  | xx x xx mm  |  |  |  |  |
| Branding   | Spot Colour |  |  |  |  |

\_\_\_\_

|       | A |        |           |  |  |  |   |  | В    |  |  |
|-------|---|--------|-----------|--|--|--|---|--|------|--|--|
| l.    |   |        | <br> <br> |  |  |  |   |  | <br> |  |  |
|       |   |        |           |  |  |  |   |  |      |  |  |
|       |   |        |           |  |  |  |   |  |      |  |  |
| ÷     |   |        |           |  |  |  |   |  |      |  |  |
|       |   |        |           |  |  |  |   |  |      |  |  |
|       |   |        |           |  |  |  |   |  |      |  |  |
| Ļ     |   |        |           |  |  |  |   |  | <br> |  |  |
|       |   |        |           |  |  |  |   |  |      |  |  |
| -     |   |        |           |  |  |  |   |  |      |  |  |
| ł     |   | l<br>I |           |  |  |  |   |  |      |  |  |
| i     |   |        |           |  |  |  |   |  |      |  |  |
| ł     |   |        |           |  |  |  |   |  |      |  |  |
| - i - |   |        |           |  |  |  | 1 |  |      |  |  |