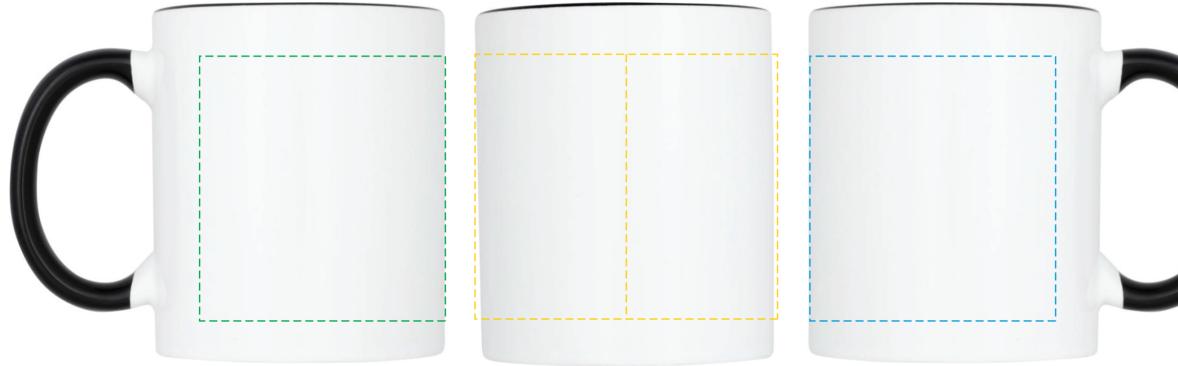

## YOUR VISUAL PROOF (1 of 2)

Order ReferencexxxxxDate createdxx/xx/xxCreated byxx

Product Colour Branding 226846 White / Black Full Colour

## YOUR VISUAL PROOF (2 of 2)

Order ReferencexxxxxDate createdxx/xx/xxCreated byxx

| Print area | 205 x 70 mm |  |
|------------|-------------|--|
| Logo size  | xx x xxmm   |  |
| Branding   | Full colour |  |