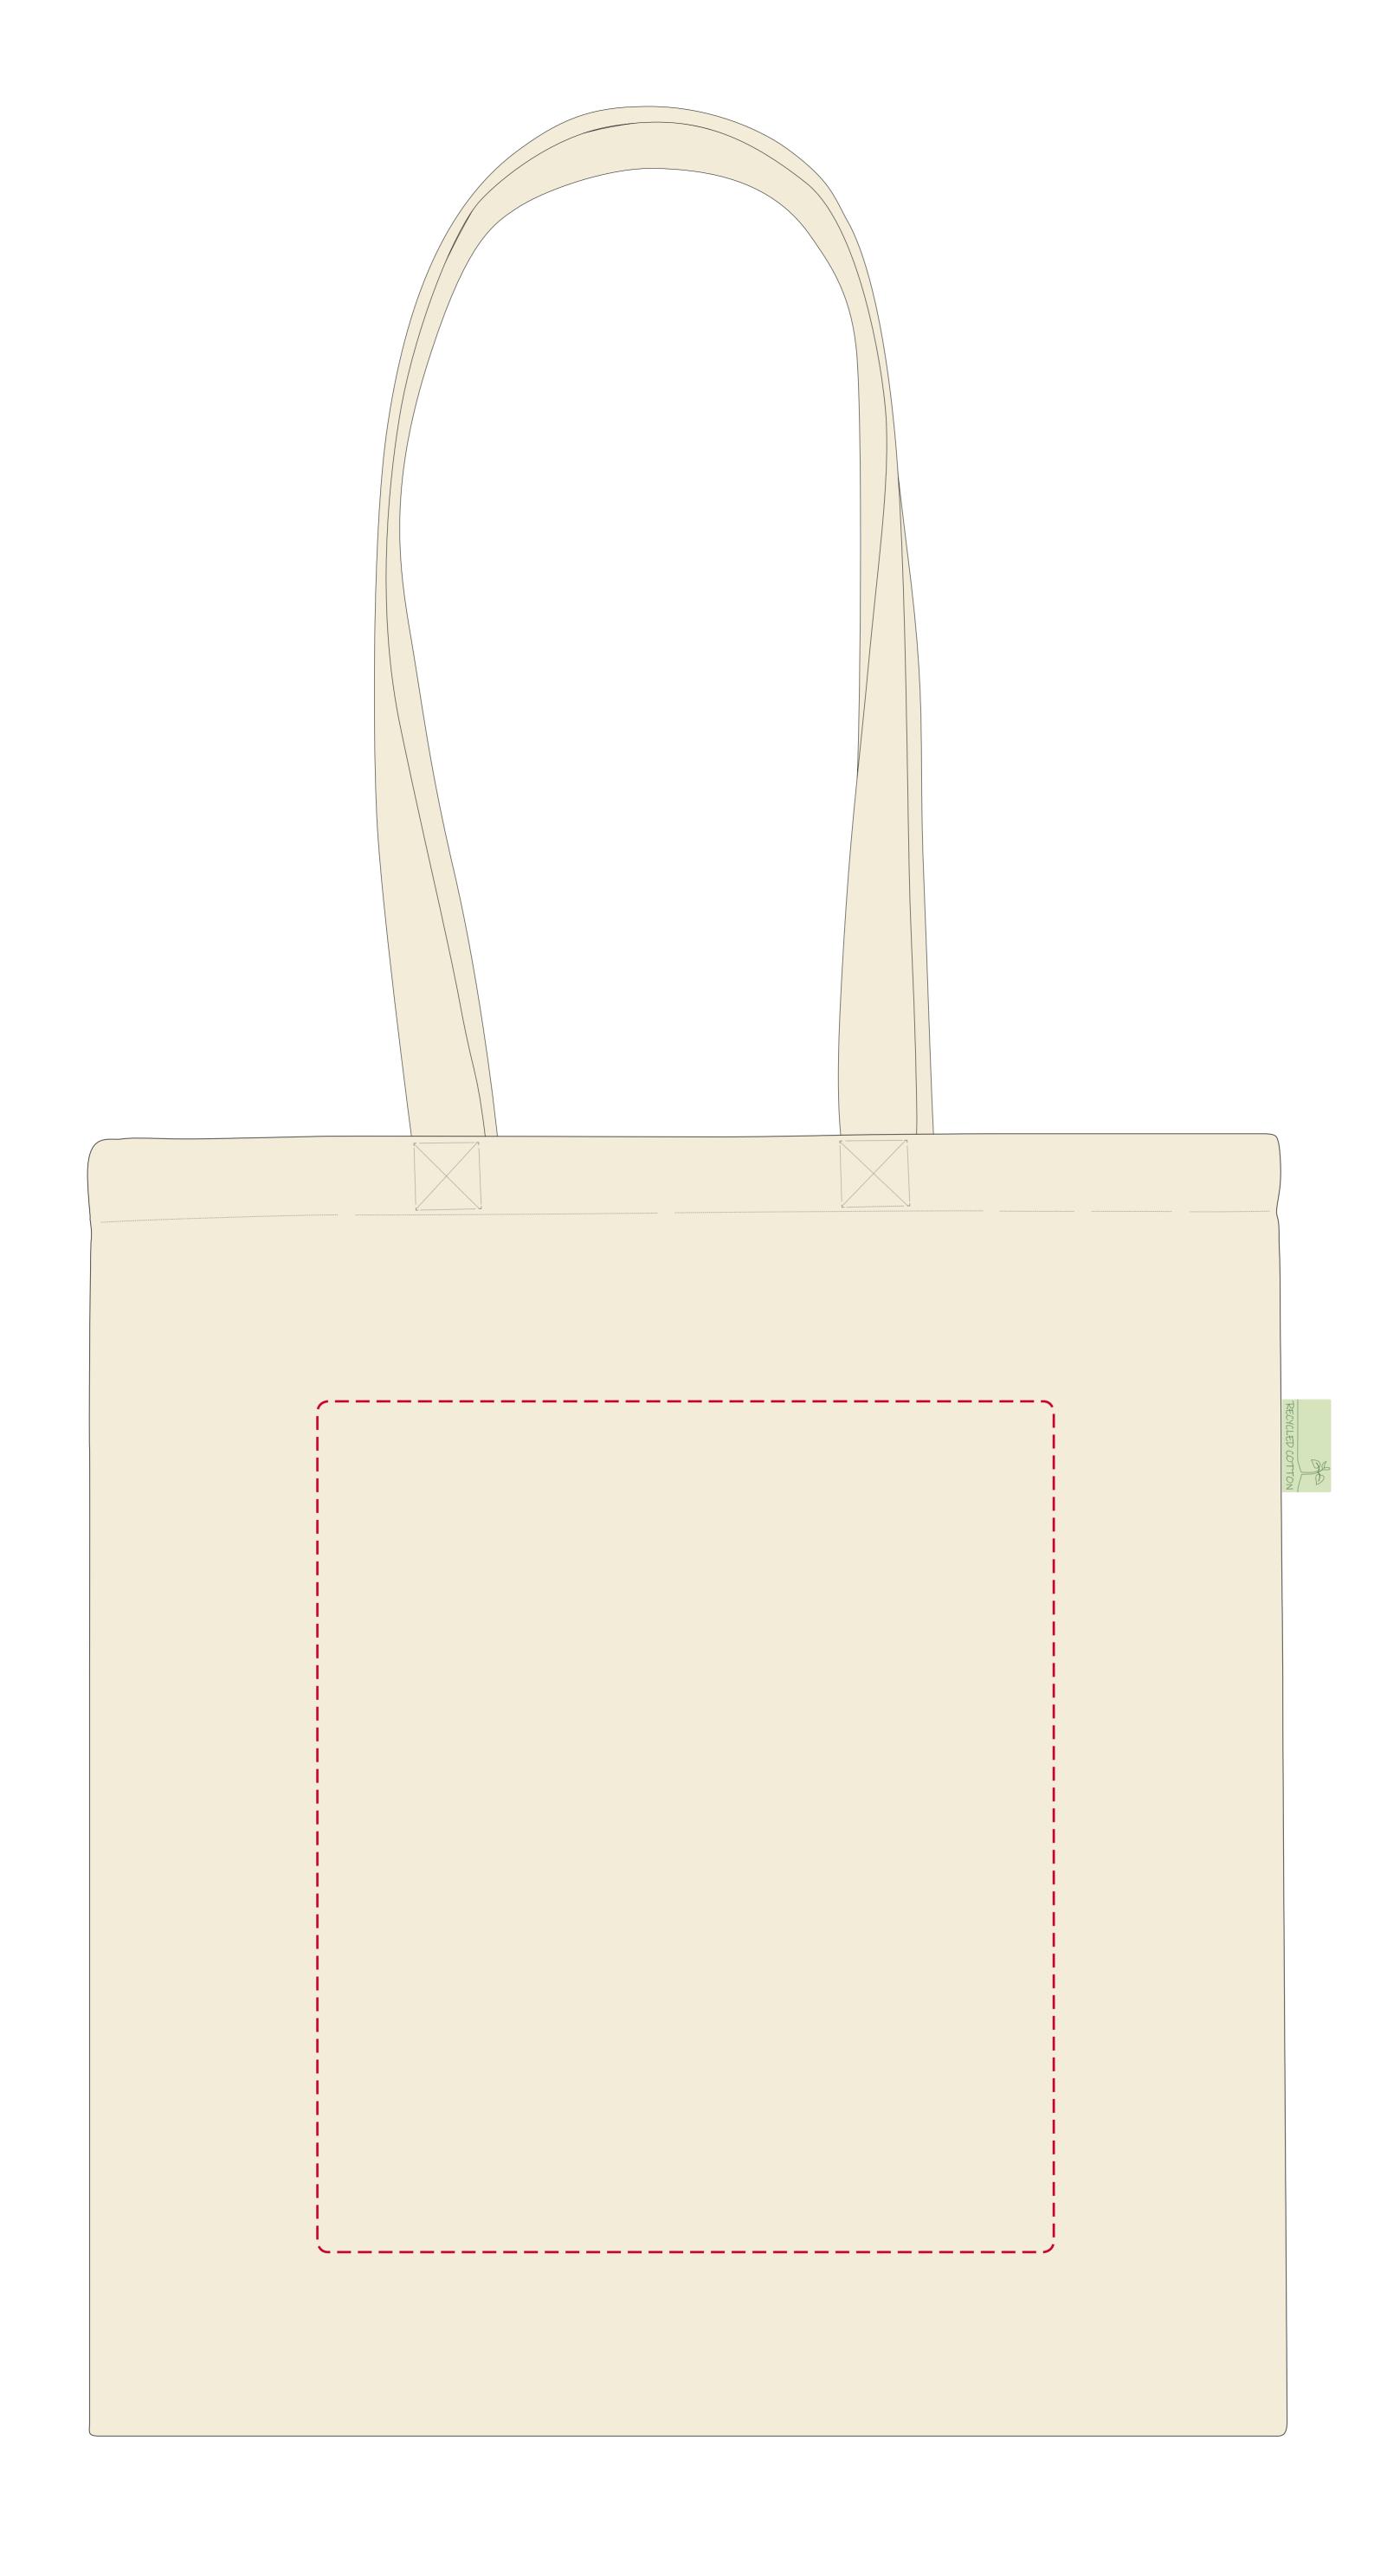

## YOUR VISUAL PROOF

Scale 100% Print area 260 x 225 mm Logo size xx x xmm

Order Reference xxxxxxx

Date created xx/xx/xx

Created by xx

Product 226823 Colour Natural

Branding Spot colour