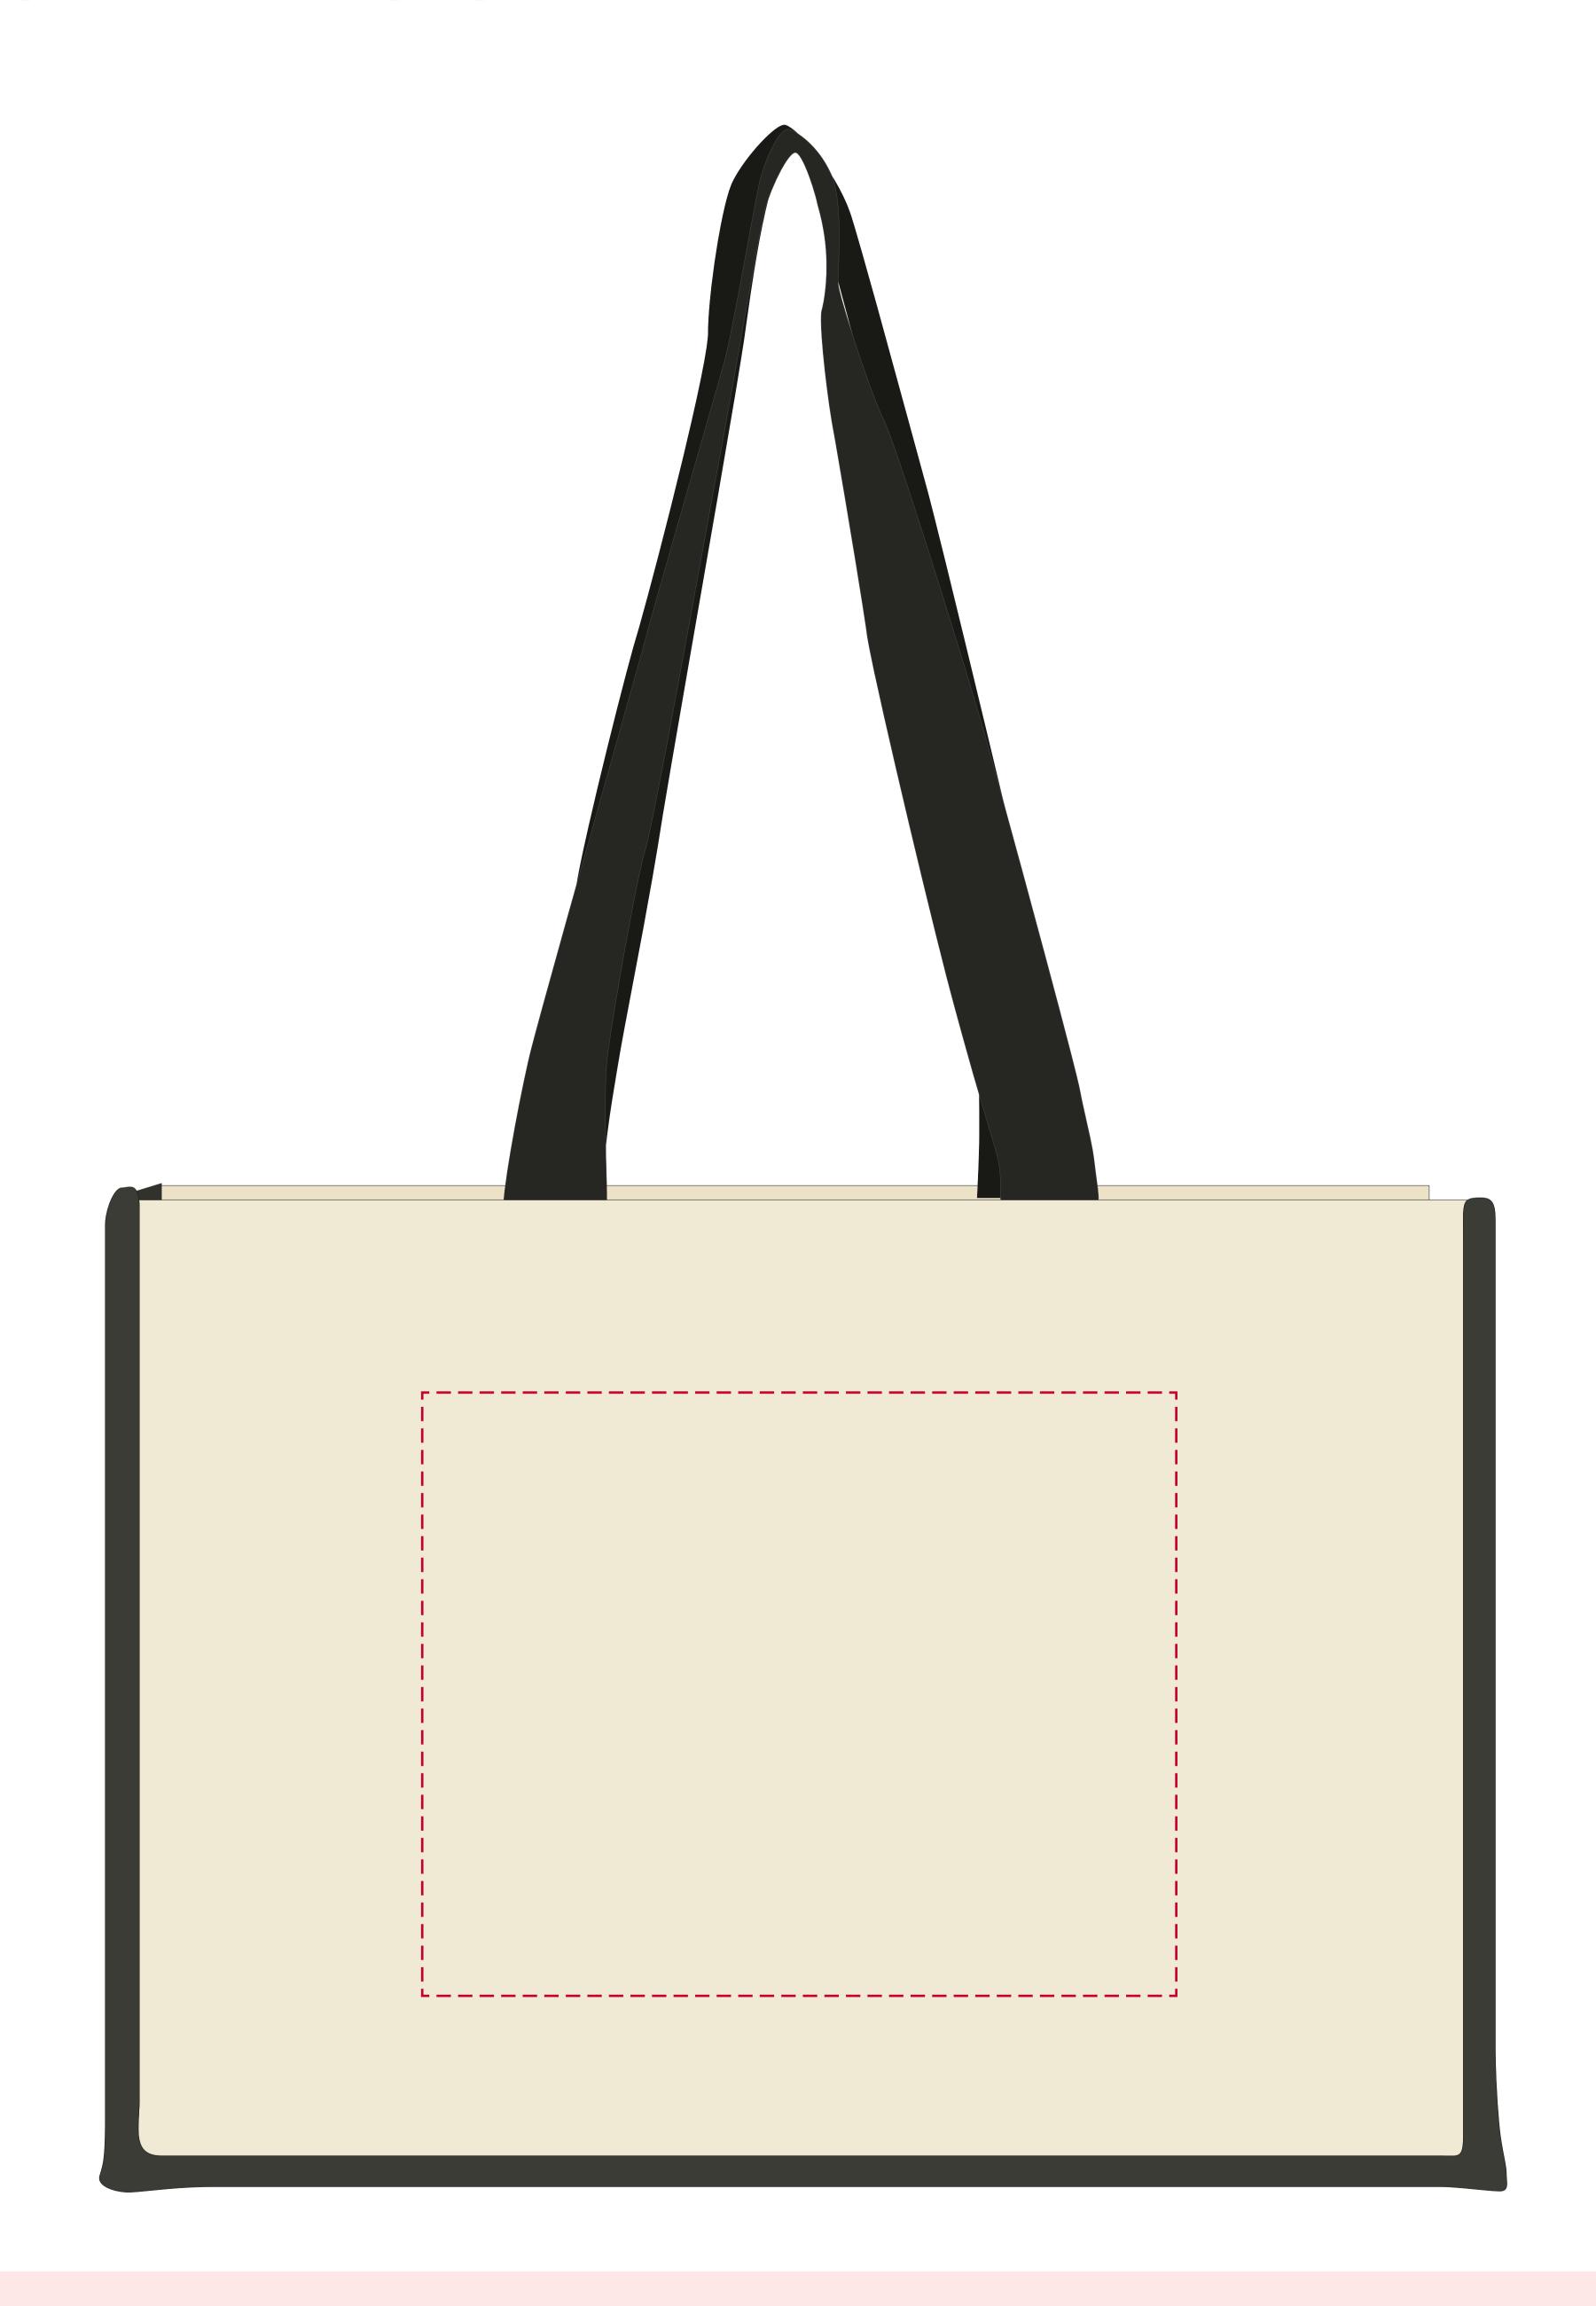

## YOUR VISUAL PROOF

Scale 100% Print area 225 x 180 mm Logo size xx x xxmm

Order Reference xxxxxxx

Date created xx/xx/xx

Created by xx

Product 226809

Colour Natural/Black

Branding Spot colour