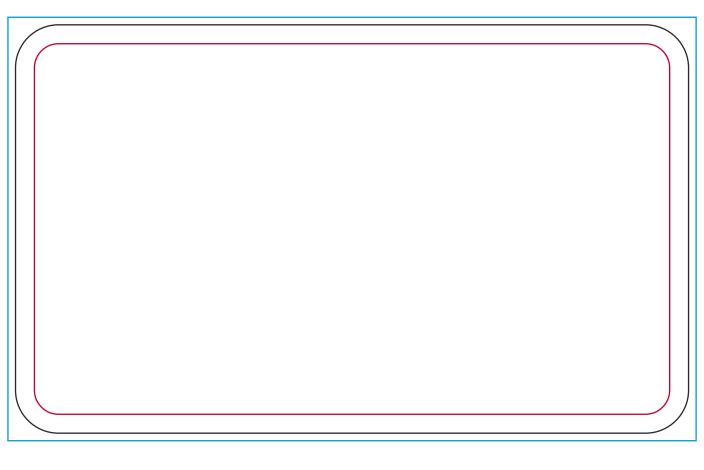

## YOUR VISUAL PROOF (2 of 2)

Bleed

Safe Text Area

Product Size

Visual scale 100%.

Order Reference
Date created
Created by

xxxxxx xx/xx/xx

Print area

178 x 108 mm

Logo size

xx x xx mm

Branding

Full colour