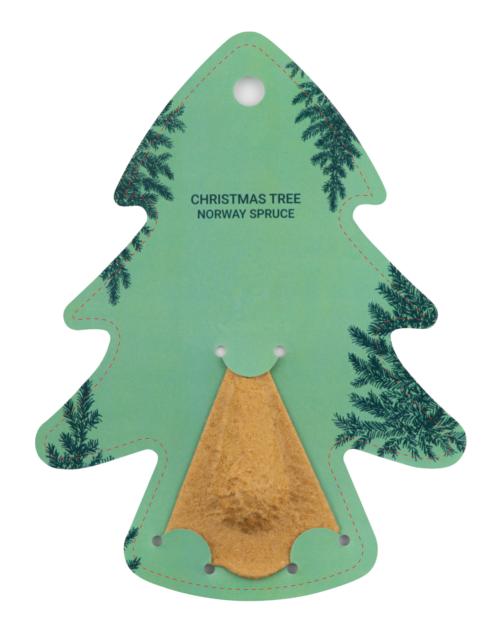

## YOUR VISUAL PROOF (1 of 2)

Order ReferencexxxxxDate createdxx/xx/xxCreated byxx

| Product      | 226602      |
|--------------|-------------|
| Colour       | White       |
| Seed Variant | Xmas Tree   |
| Branding     | Full Colour |