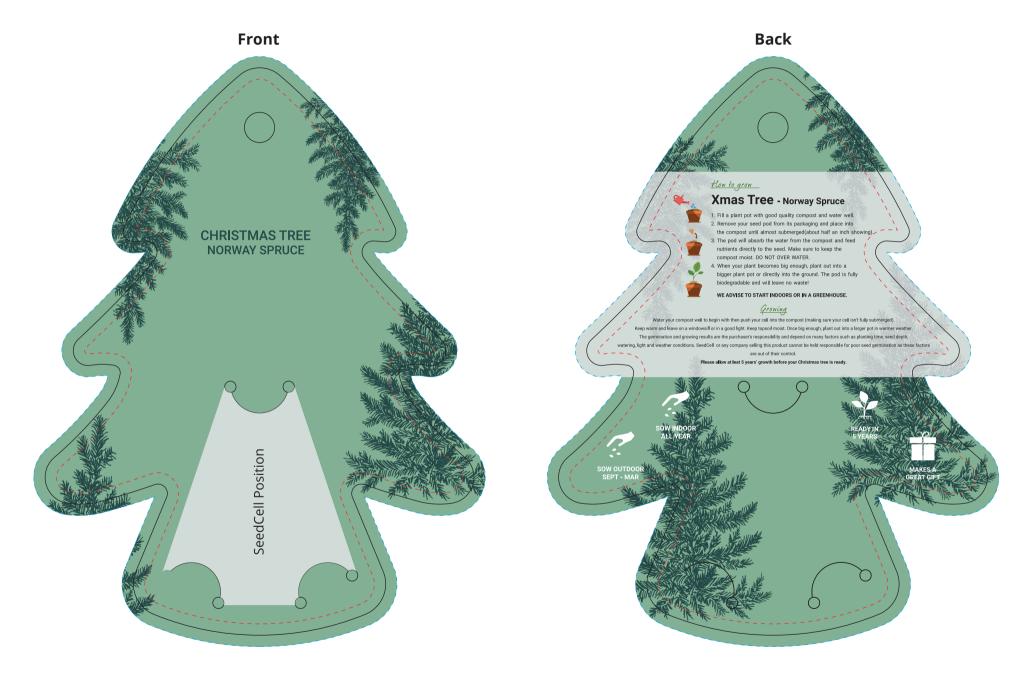

## YOUR VISUAL PROOF (2 of 2)

Visual scale 100%.

Order Reference Date created Created by

xxxxxx xx/xx/xx xx

Print area Logo size Branding All Over Print xx x xx mm Full Colour

- ----- Safe text area
- ——— Print area / cut line
- ---- Bleed