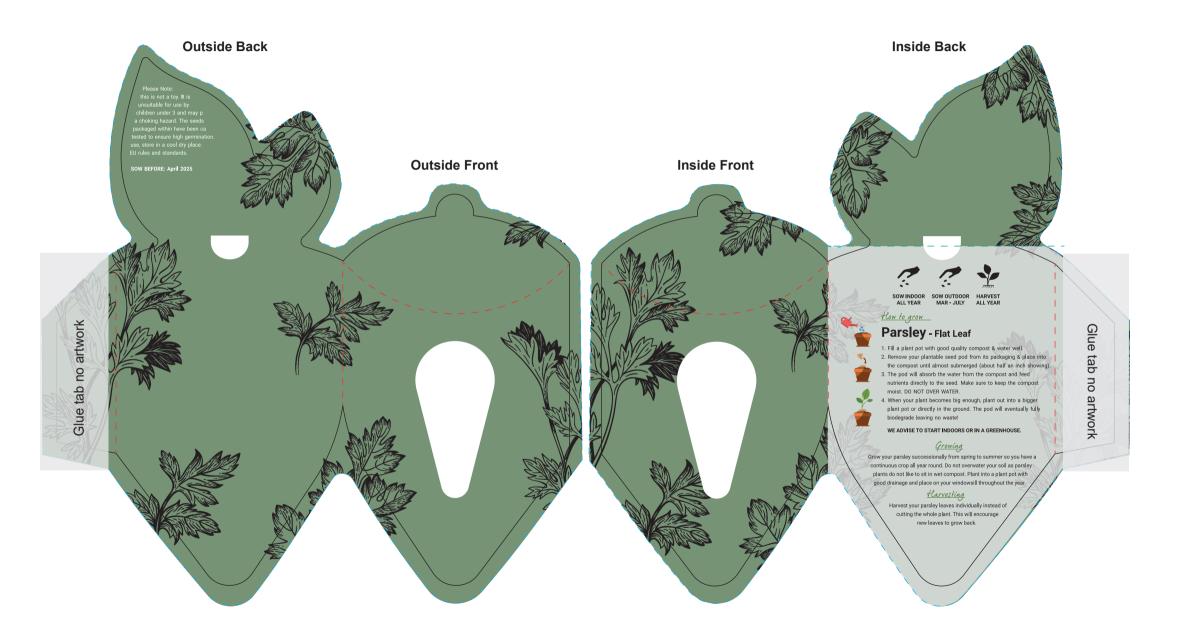

## YOUR VISUAL PROOF (2 of 2)

Visual scale 100%

Order Reference Date created xxxxxx xx/xx/xx

Created by

Print area All Over Print
Logo size xx x xx mm

Branding Full Colour