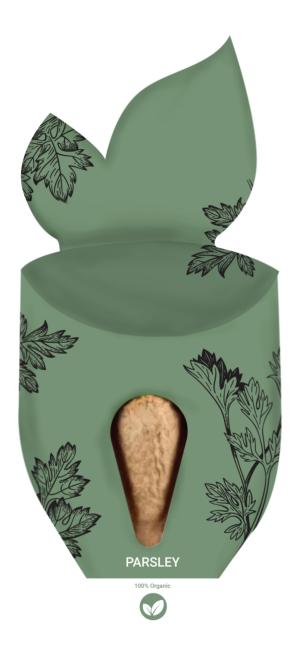

## YOUR VISUAL PROOF (1 of 2)

Order Reference xxxxxx

Date created xx/xx/xx

Created by xx

Product 226602

Colour White

Seed Variant Parsley

Branding Full Colour