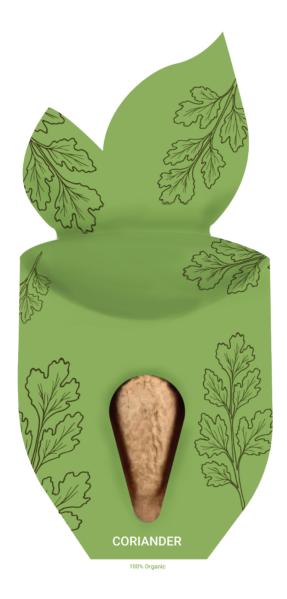

## YOUR VISUAL PROOF (1 of 2)

Order Reference xxxxxx

Date created xx/xx/xx

Created by xx

Product 226602 Colour White

Seed Variant Coriander

Branding Full Colour