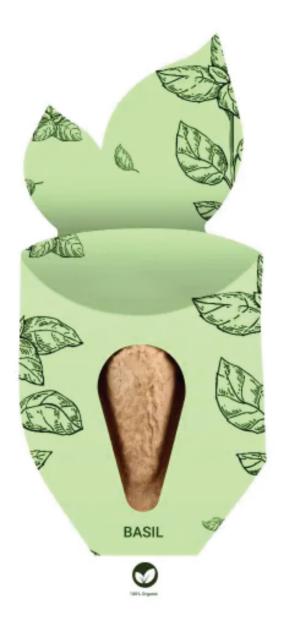

## YOUR VISUAL PROOF (1 of 2)

Order Reference xxxxxx

Date created xx/xx/xx

Created by xx

Product 226602

Colour White

Seed Variant Basil

Branding Full Colour