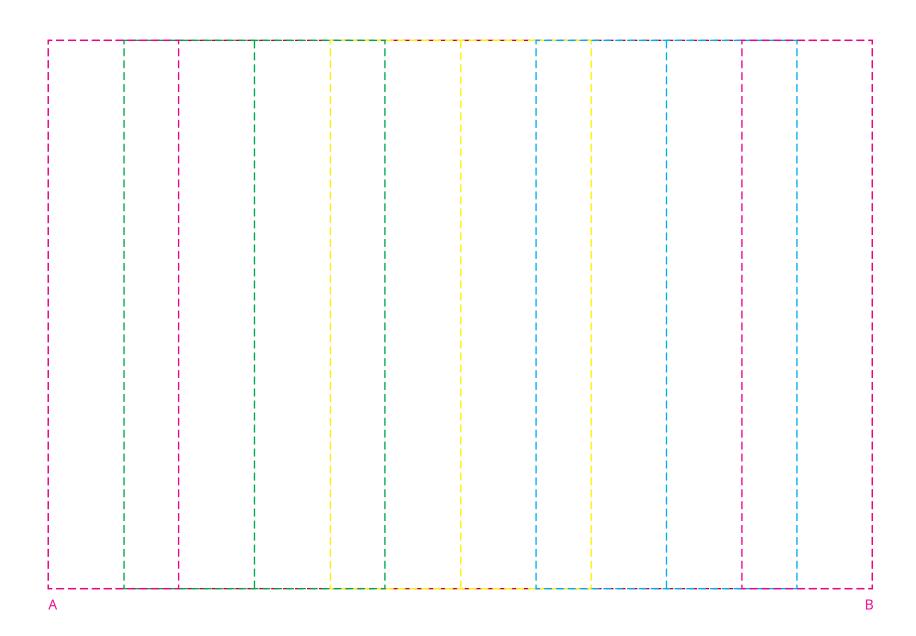

## YOUR VISUAL PROOF (2 of 2)

Visual scale 100%.

Order Reference
Date created
Created by

xxxxxx xx/xx/xx xx

Print area Logo size

Branding

218 x 145 mm xx x xxmm Full Colour