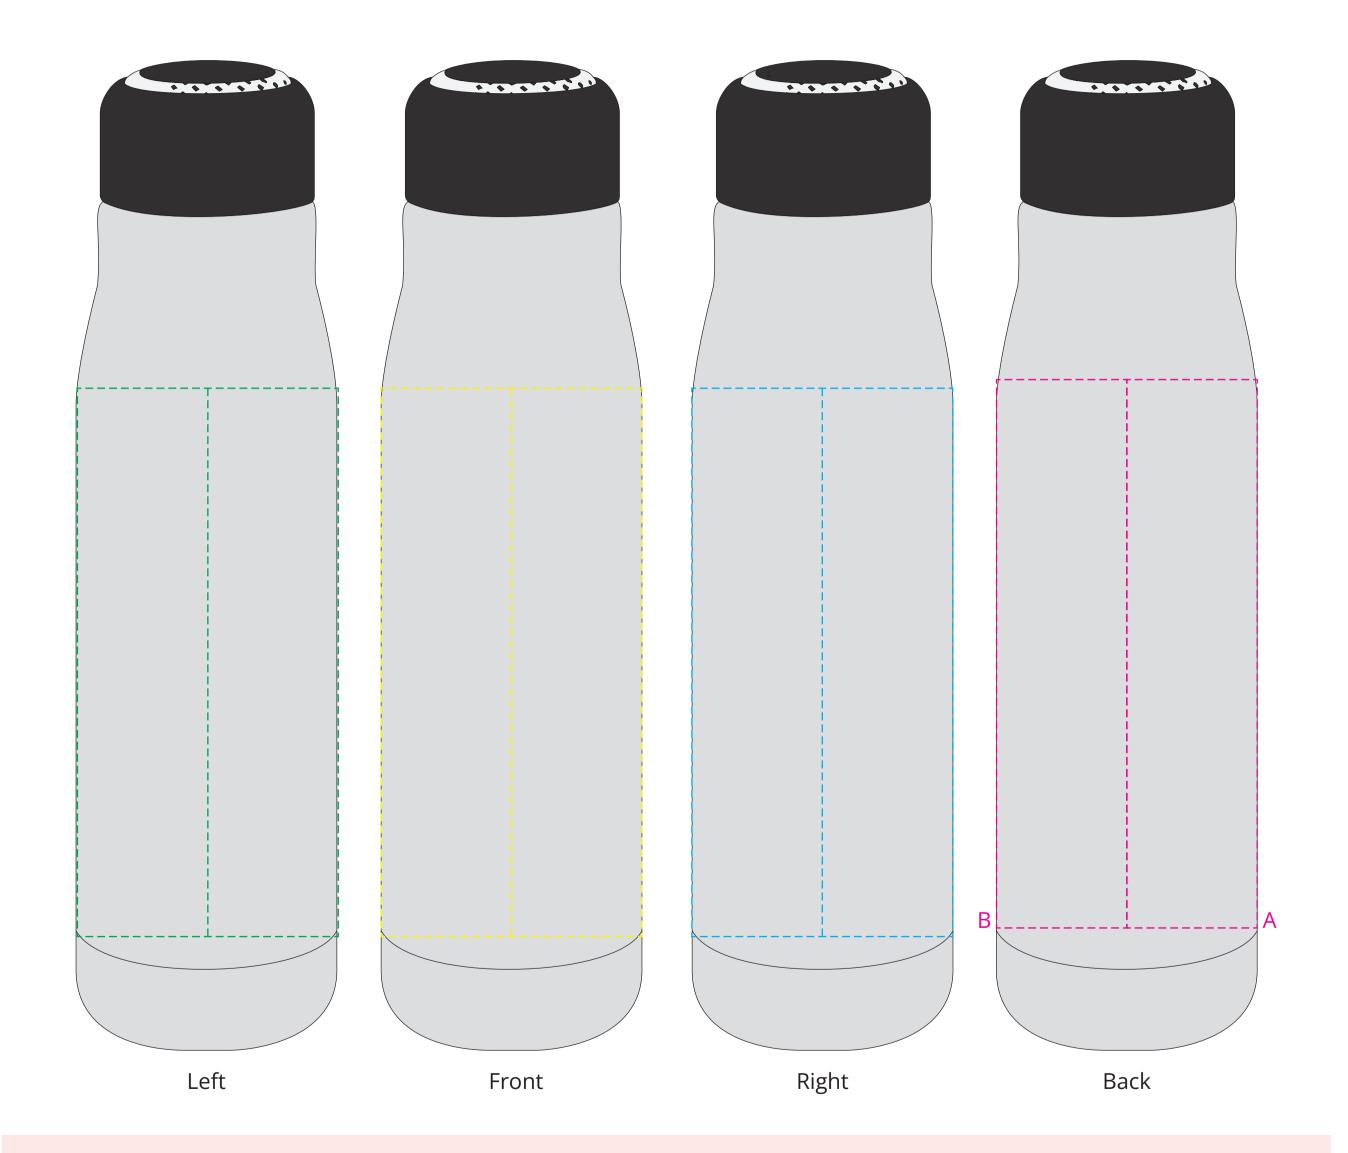

## YOUR VISUAL PROOF

For Visual Purposes Only. Please see page 2 for actual artwork size.

Order Reference xxxxxx

Date created xx/xx/xx

Created by xx

Product 226582

Colour Black / White

Branding Full Colour

## YOUR VISUAL PROOF (2 of 2)

Visual scale 100%.

Order Reference
Date created
Created by

xxxxxx xx/xx/xx xx

Print area Logo size

Branding

218 x 145 mm xx x xxmm Full Colour