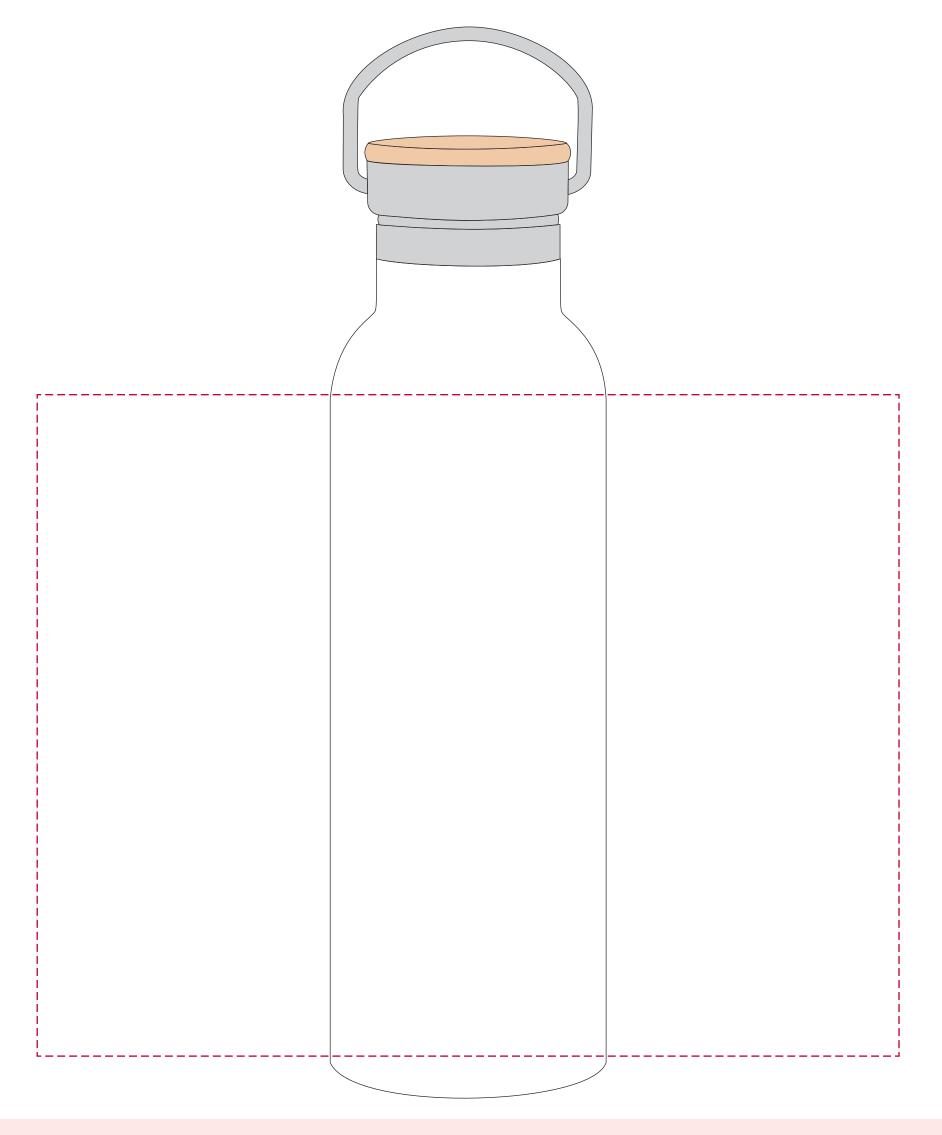

## YOUR VISUAL PROOF

**Scale** 100%

Print area 228 x 175 mm Logo size xx x xxmm

Order Reference xxxxxx

Date created xx/xx/xx

Created by xx

Product 226581

Bottle Colour White

Lid Colour Bamboo

Branding Full Colour