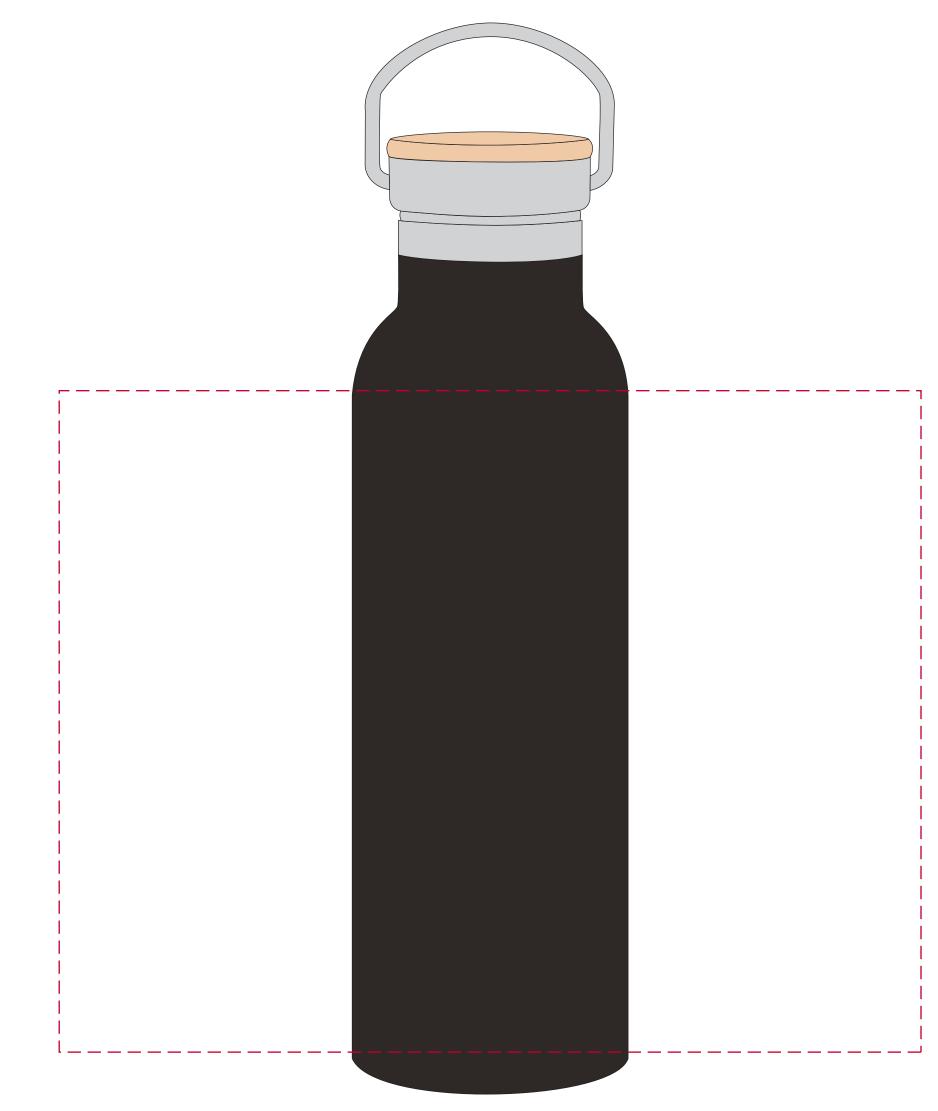

## YOUR VISUAL PROOF

Scale 100% Print area 228 x 175 mm Logo size xx x xxmm

Order ReferenceXXXXXDate createdXX/XX/XXCreated byXX

Product Bottle Colour Lid Colour Branding 226581 Black Bamboo Full Colour