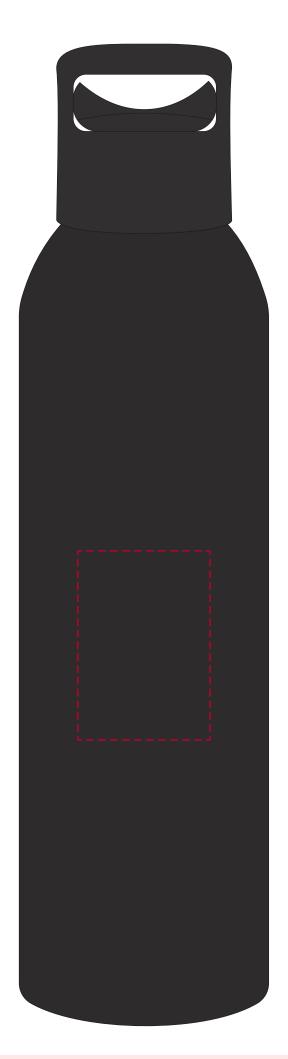

## YOUR VISUAL PROOF (1 of 2)

Visual purposes only. Please see page 2 for actual artwork size.

| Order Reference | xxxxxx   |
|-----------------|----------|
| Date created    | xx/xx/xx |
| Created by      | ХХ       |

| Product  |  |
|----------|--|
| Colour   |  |
| Branding |  |

226580 Black Spot Colour

## YOUR VISUAL PROOF (2 of 2)

Order ReferencexxxxxDate createdxx/xx/xxCreated byxx

| Print area | 35 x 50 mm  |
|------------|-------------|
| Logo size  | xx x xx mm  |
| Branding   | Spot Colour |

| 1 | - I       |
|---|-----------|
| 1 | - I       |
| 1 | - I       |
| 1 | 1         |
| 1 | - I       |
| 1 | 1         |
| 1 | 1         |
| 1 | - I       |
| 1 | 1         |
| 1 | 1         |
|   | 1         |
| 1 | 1         |
| 1 | - I       |
| 1 | 1         |
| 1 | i i       |
|   | . <u></u> |