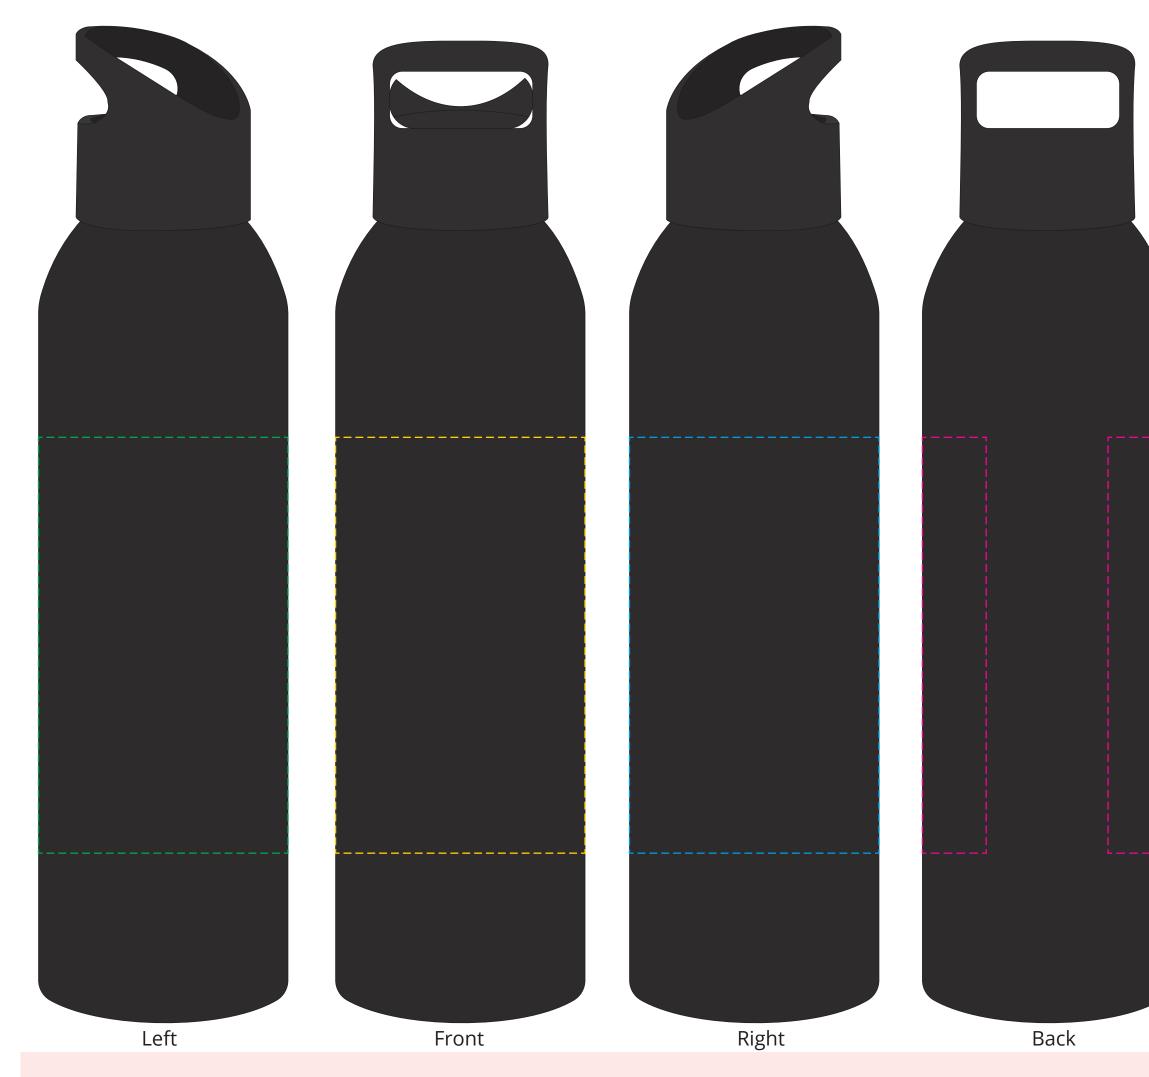

## YOUR VISUAL PROOF (1 of 2)

Visual purposes only. Please see page 2 for actual artwork size.

| Order Reference | xxxxxx   |
|-----------------|----------|
| Date created    | xx/xx/xx |
| Created by      | xx       |

Order Reference XXXXXX Date created xx/xx/xx Created by

| Print area | 175 x 110 mm              |
|------------|---------------------------|
| Logo size  | xx x xx mm                |
| Branding   | Spot Colour (1 col. max.) |