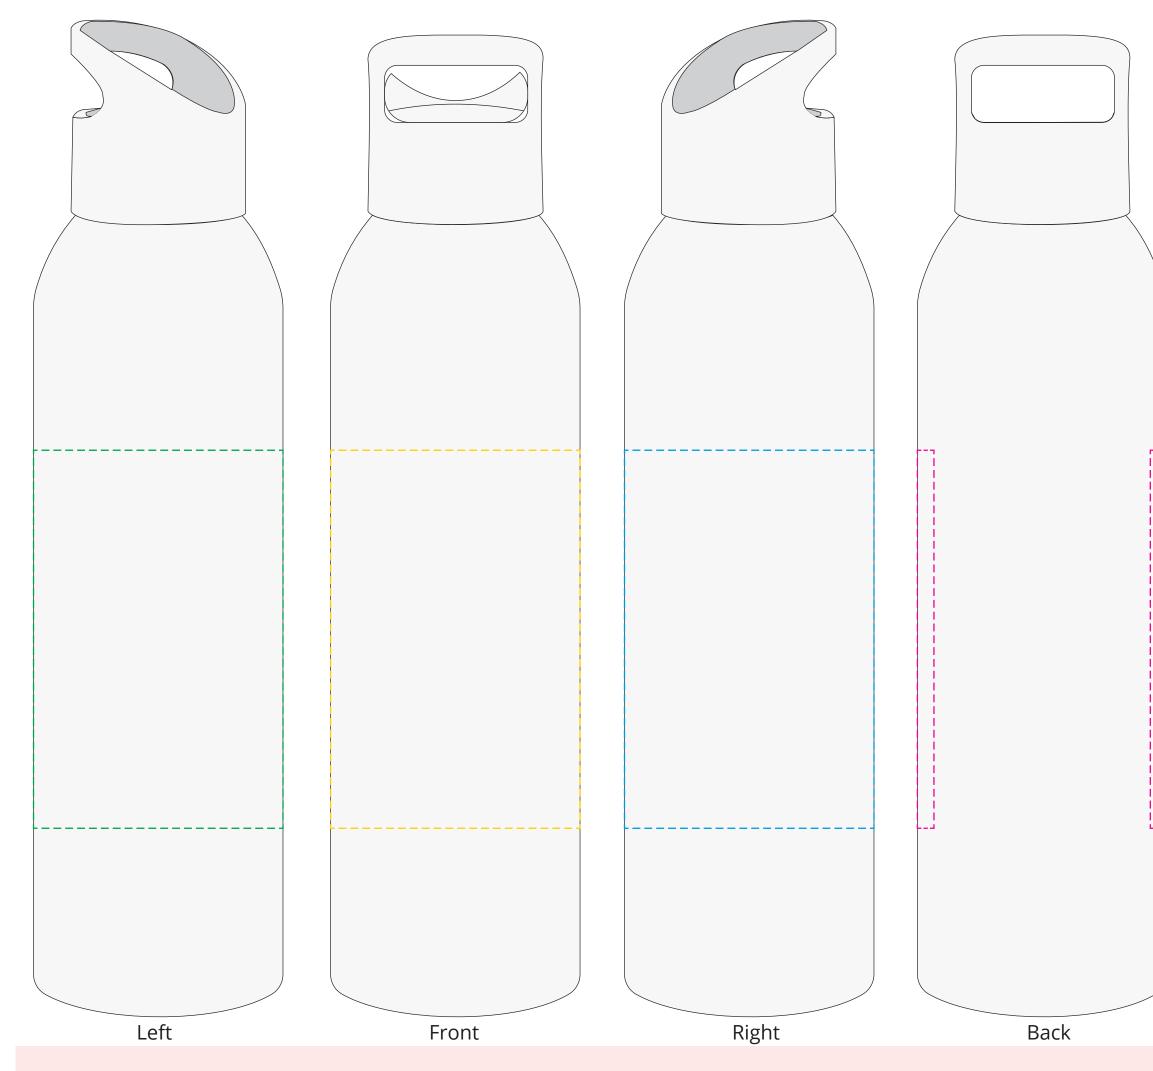

## YOUR VISUAL PROOF (1 of 2)

Visual purposes only. Please see page 2 for actual artwork size.

| Order Reference | xxxxxx   |
|-----------------|----------|
| Date created    | xx/xx/xx |
| Created by      | xx       |

Product Colour Branding 226580 White Full Colour (white bottle only)

## PANTONE® Colours

pantone® XXXC

Artwork Advisories

This template is not to scale and is to be used as a guide for print size & positioning only.

Full colour printed colours may differ when printed to the final product.