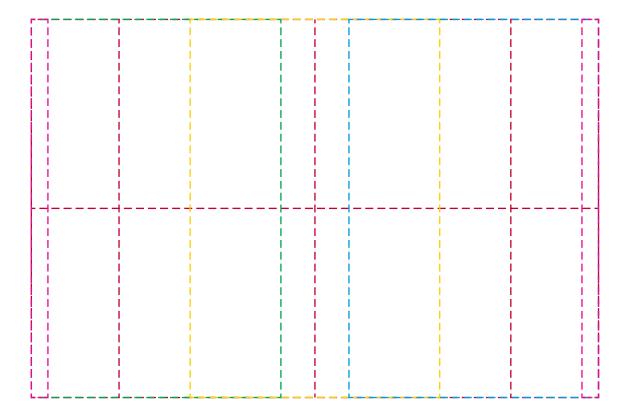

## YOUR VISUAL PROOF (2 of 2)

Order ReferencexxxxxDate createdxx/xx/xxCreated byxx

| Print area | 150 x 100 mm                       |
|------------|------------------------------------|
| Logo size  | xx x xx mm                         |
| Branding   | Full Colour<br>(white bottle only) |

Visual scale 100%.