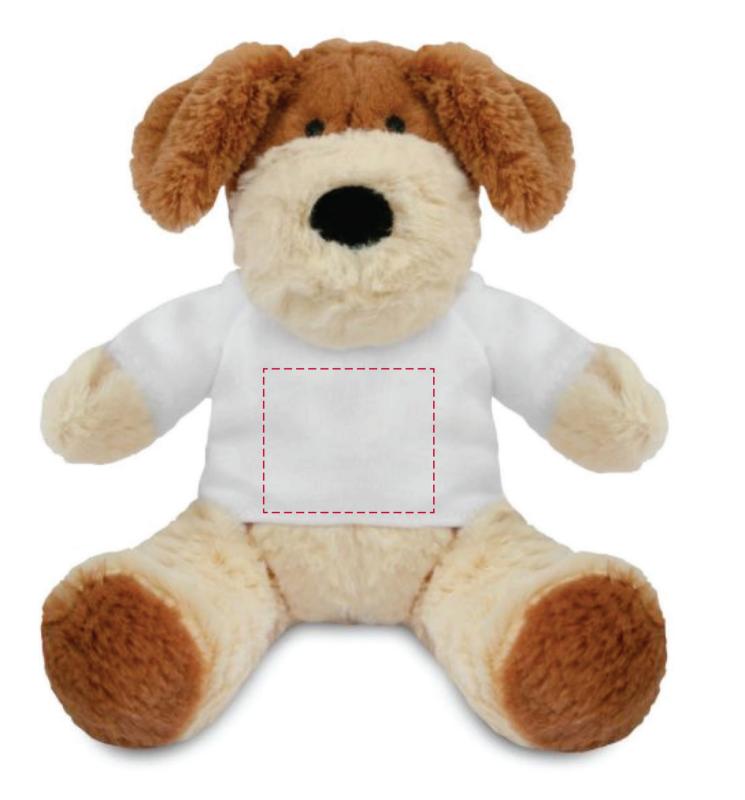

## YOUR VISUAL PROOF (1 of 2)

| Order Reference | XXXXXX   |
|-----------------|----------|
| Date created    | xx/xx/xx |
| Created by      | xx       |

| Product        | 226549      |
|----------------|-------------|
| Bear Colour    | Golden      |
| T-Shirt Colour | White       |
| Branding       | Full Colour |

## Artwork Advisories

This template is not to scale and is to be used as a guide for print size & positioning only.

Full colour printed colours may differ when printed to the final product.

It is the customer's responsibility to ensure that the proof is correct in all areas. Please be sure to double-check spelling, grammar, layout and design before approving artwork. **Due to the variation in monitor colours and adjustments, PDF proofs may not provide an accurate colour representation of the final product & printed work.** Once artwork is approved, your order will be processed based on the above unless any amendments are made. All orders are subject to our terms and conditions.