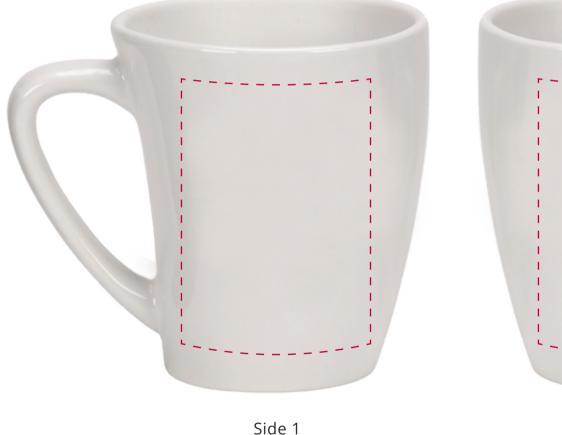

## YOUR VISUAL PROOF (1 of 2)

Side 2

For Visual Purposes Only. Please see page 2 for actual artwork size.

Order Reference xxxxxx

Date created xx/xx/xx

Created by xx

Product 226436

Colour White