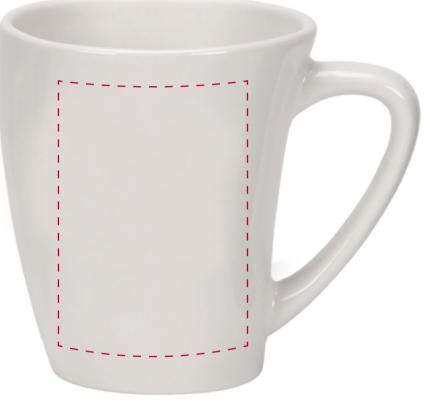

## YOUR VISUAL PROOF (2 of 2)

Visual scale 100%.

Order Reference Date created

XXXXXX xx/xx/xx

Print area 50 x 70 mm Logo size

xx x xxmm

Branding

Created by