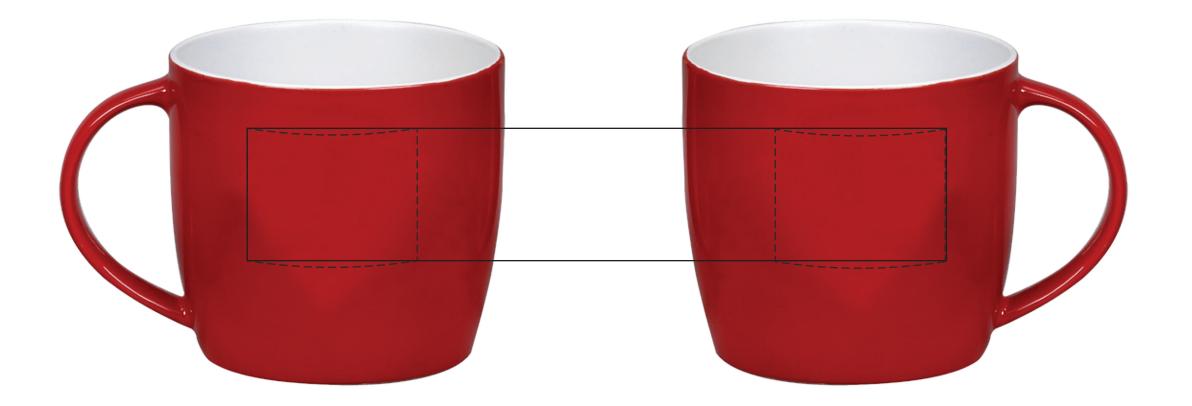

## YOUR VISUAL PROOF (1 of 2)

For Visual Purposes Only. Please see page 2 for actual artwork size.

Order Reference

XXXXXX

Date created

xx/xx/xx

Created by

XX

Product 226424

Colour White/Red

Branding Spot colour

Branding Spot colour