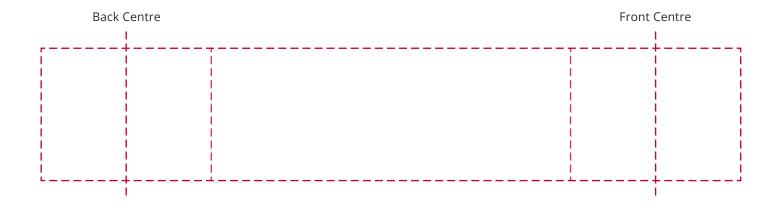

## YOUR VISUAL PROOF (2 of 2)

Visual scale 100%.

Order Reference

xxxxxx xx/xx/xx

Date created Created by

YY

Print area 185 x 35mm

Logo size xx x xxmm