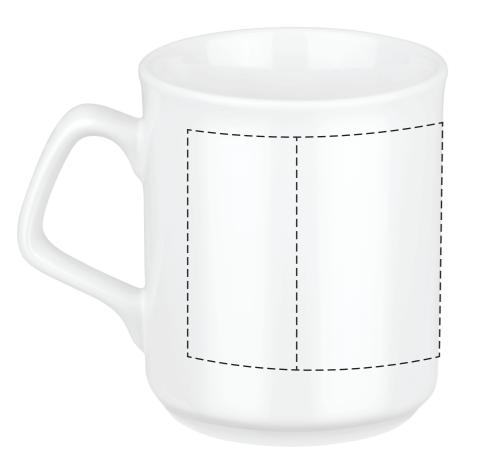

## YOUR VISUAL PROOF (1 of 2)

Date created Created by

Order Reference

xxxxxxxx xx/xx/xx xx

Product 226402 Colour White

Branding Spot Colour

## Artwork Advisories

This template is not to scale and is to be used as a guide for print size & positioning only.

It is the customer's responsibility to ensure that the proof is correct in all areas. Please be sure to double-check spelling, grammar, layout and design before approving artwork. Due to the variation in monitor colours and adjustments, PDF proofs may not provide an accurate colour representation of the final product & printed work. Once artwork is approved, your order will be processed based on the above unless any amendments are made. All orders are subject to our terms and conditions.