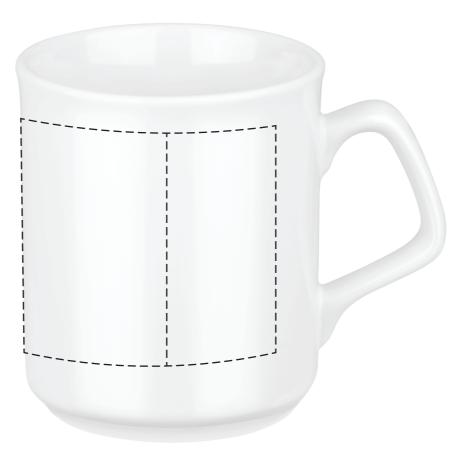

## YOUR VISUAL PROOF (2 of 2)

Visual scale 100%.

Order Reference

Date created

Created by

xxxxxxxx xx/xx/xx

Print area Logo size 185 x 60 mm xx xx mm

Branding

Spot Colour