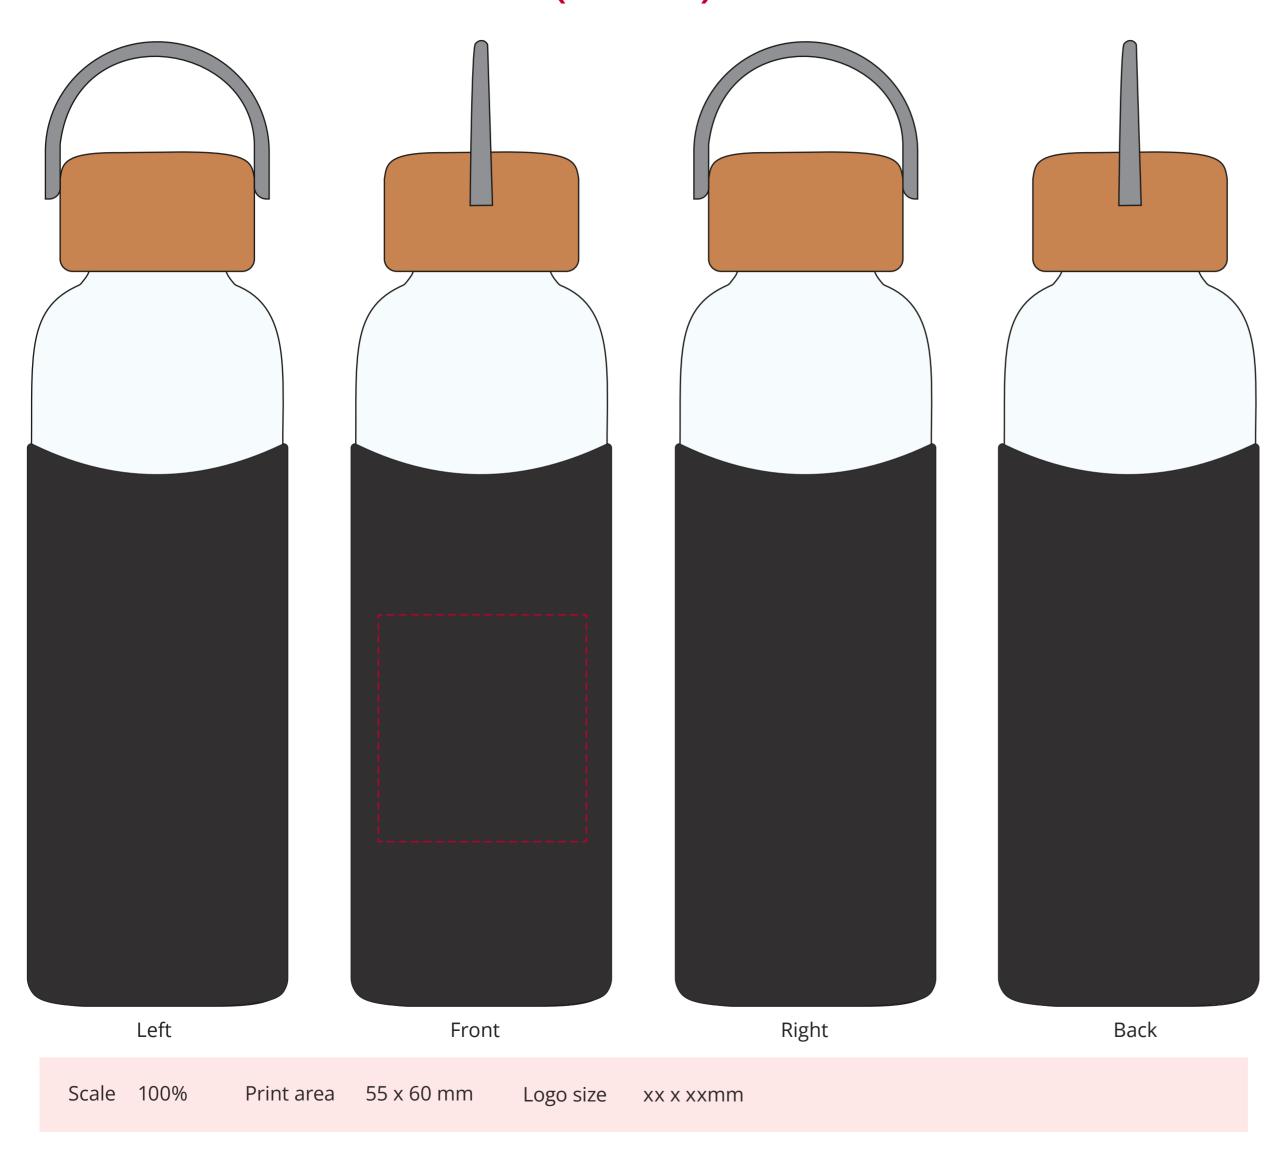

## YOUR VISUAL PROOF (1 of 2)

Order Reference xxxxxx

Date created xx/xx/xx

Created by xx

Product 226366

Colour Glass / Black

Branding Spot Colour (1 col. max)

## Artwork Advisories

This template is not to scale and is to be used as a guide for print size & positioning only.

It is the customer's responsibility to ensure that the proof is correct in all areas. Please be sure to double-check spelling, grammar, layout and design before approving artwork. Due to the variation in monitor colours and adjustments, PDF proofs may not provide an accurate colour representation of the final product & printed work. Once artwork is approved, your order will be processed based on the above unless any amendments are made. All orders are subject to our terms and conditions.