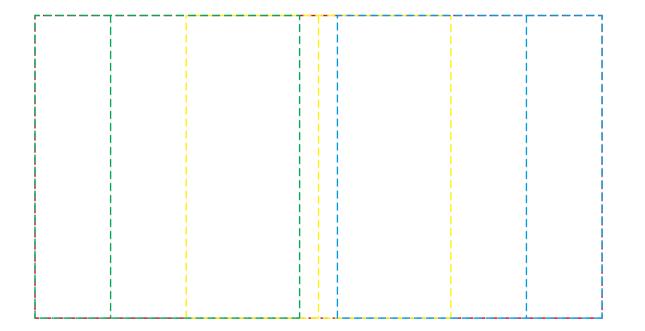

## YOUR VISUAL PROOF (2 of 2)

Order ReferencexxxxxDate createdxx/xx/xxCreated byxx

| Print area | 150 x 80 mm |
|------------|-------------|
| Logo size  | xx x xx mm  |
| Branding   | Spot Colour |