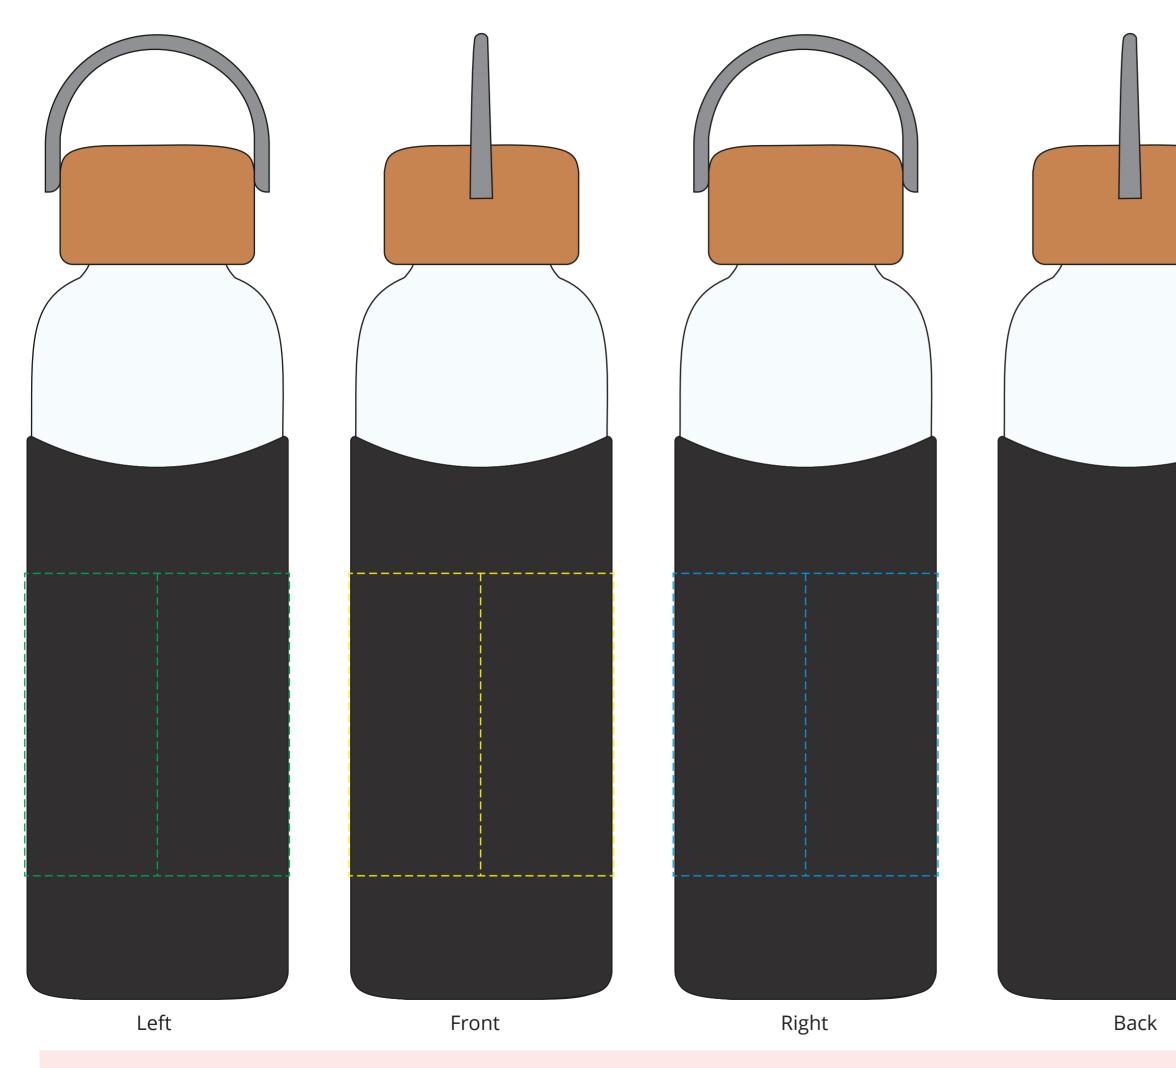

## YOUR VISUAL PROOF (1 of 2)

Visual purposes only. Please see page 2 for actual artwork size.

| Order Reference | xxxxx    |
|-----------------|----------|
| Date created    | xx/xx/xx |
| Created by      | xx       |

Product Colour Branding 226366 Glass / Black Spot Colour (1 col. max)