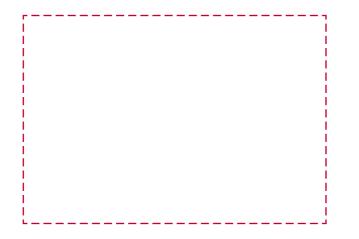

## YOUR VISUAL PROOF (2 of 2)

Order Reference xxxxxx Date created xx/xx/xx Created by xx

| Print area | 80 x 55 mm  |
|------------|-------------|
| Logo size  | xx x xx mm  |
| Branding   | Full Colour |