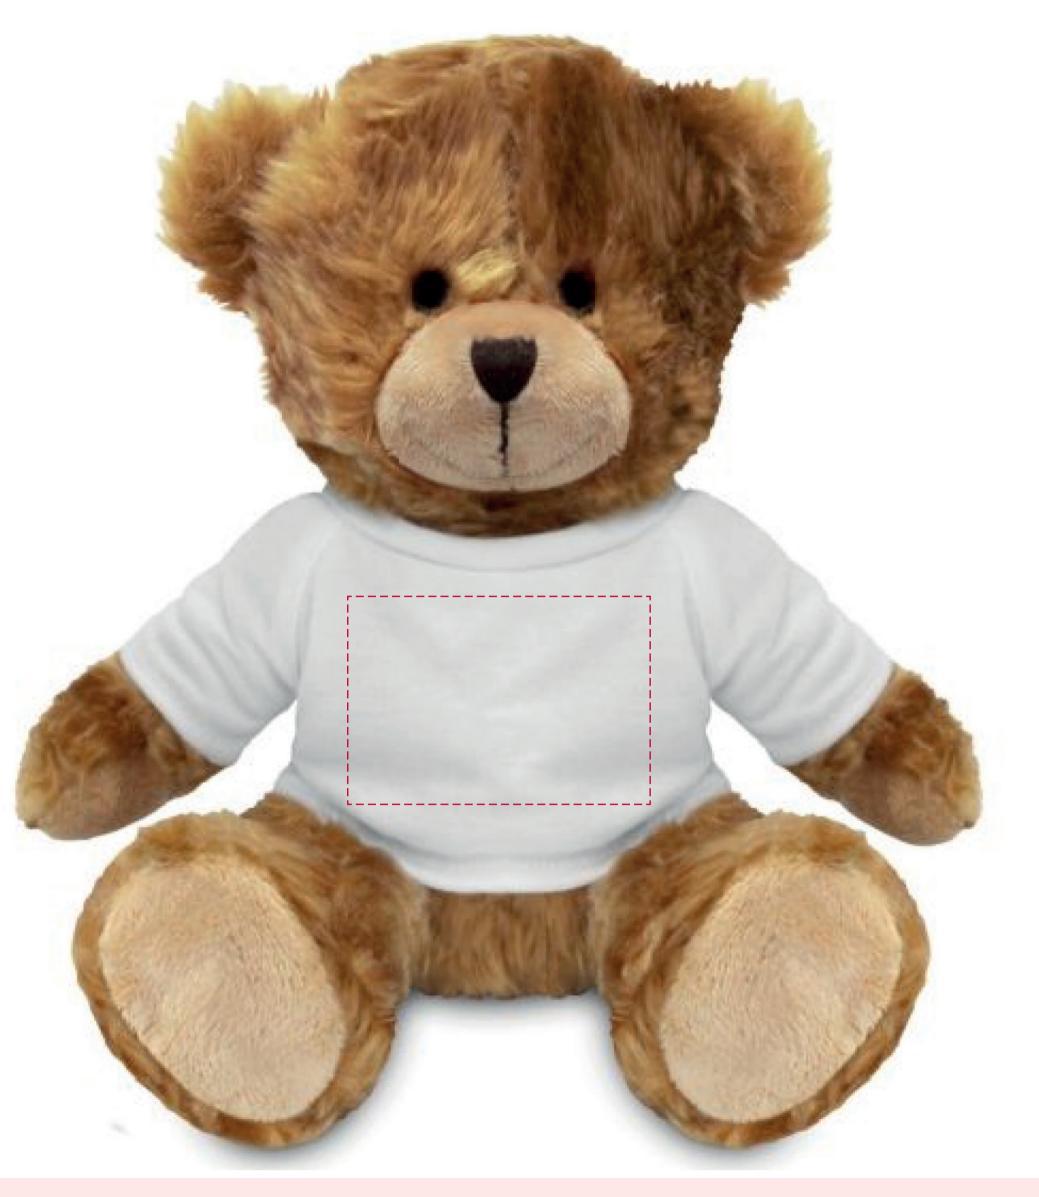

## YOUR VISUAL PROOF (1 of 2)

**For Visual Purposes Only** Please see page 2 for actual artwork size.

Order ReferencexxxDate createdxx/Created byxx

xxxxxx xx/xx/xx xx

| Product        | 226365      |
|----------------|-------------|
| Bear Colour    | Brown       |
| T-Shirt Colour | White       |
| Branding       | Full Colour |

Artwork Advisories

This template is not to scale and is to be used as a guide for print size & positioning only.

Full colour printed colours may differ when printed to the final product.

It is the customer's responsibility to ensure that the proof is correct in all areas. Please be sure to double-check spelling, grammar, layout and design before approving artwork. Due to the variation in monitor colours and adjustments, PDF proofs may not provide an accurate colour representation of the final product & printed work. Once artwork is approved, your order will be processed based on the above unless any amendments are made. All orders are subject to our terms and conditions.