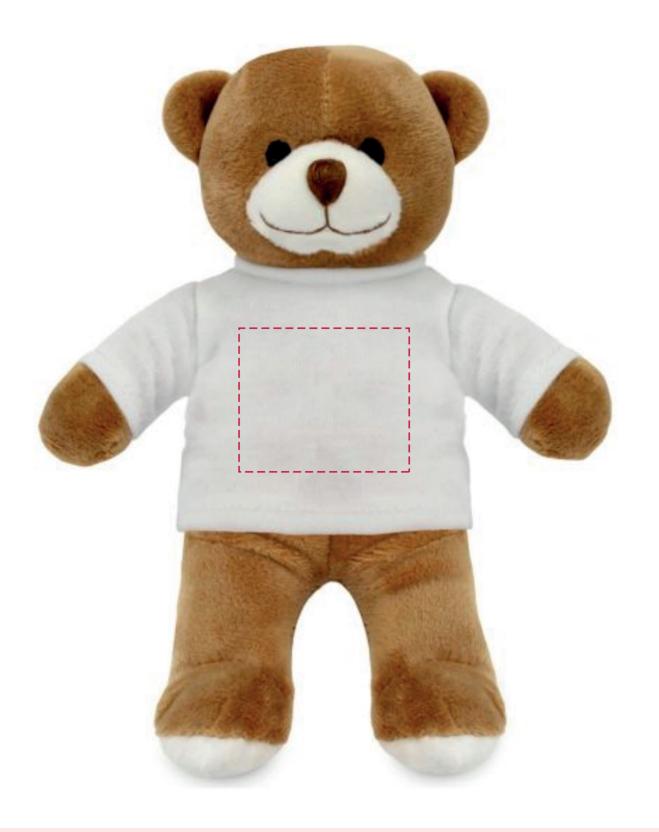

## YOUR VISUAL PROOF

Order Reference xxxxxx

Date created xx/xx/xx

Created by xx

Product 226364

Bear Colour Brown

Tshirt Colour White

Branding Full Colour