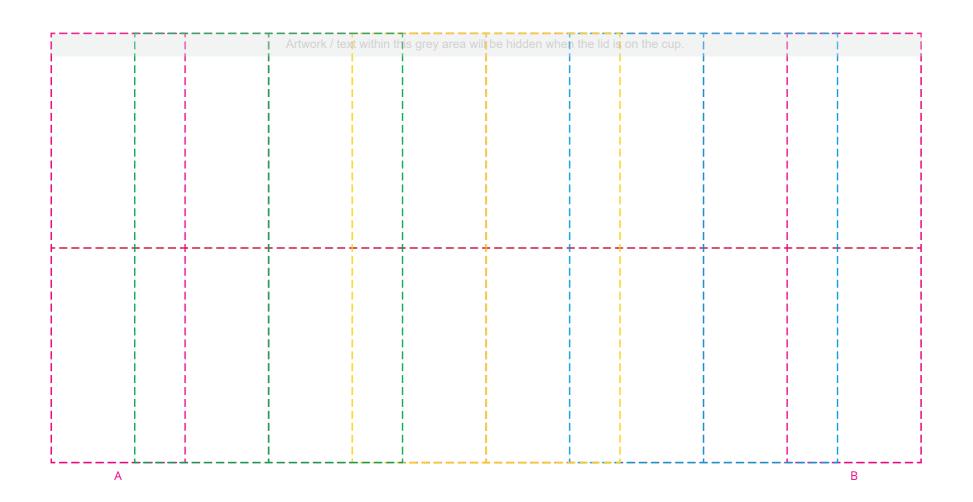

## YOUR VISUAL PROOF (2 of 2)

Visual scale 100%.

Order Reference
Date created

xxxxxx xx/xx/xx

Print area

Created by

230 x 113.5 mm

Logo size

xx x xx mm

Branding

Full Colour