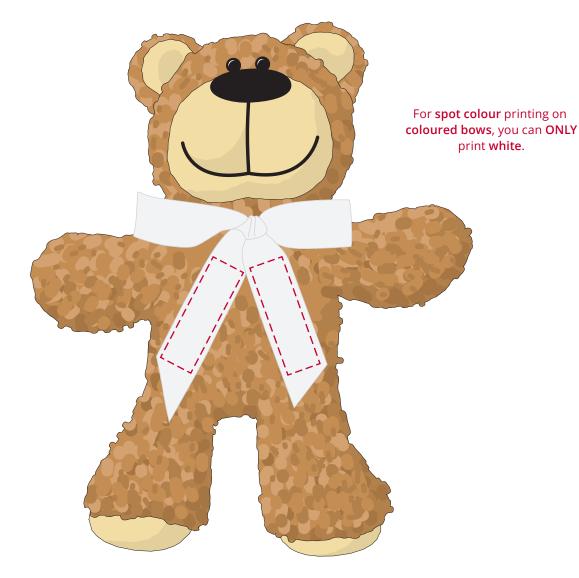

## YOUR VISUAL PROOF (1 of 2)

Order ReferencexxxxxDate createdxx/xx/xxCreated byxx

Product Colour Branding 226348 Brown / White Spot Colour (1 col. max)

PANTONE® Colour

pantone\*

Artwork Advisories

Template is to be used as a guide for visual purposes only.