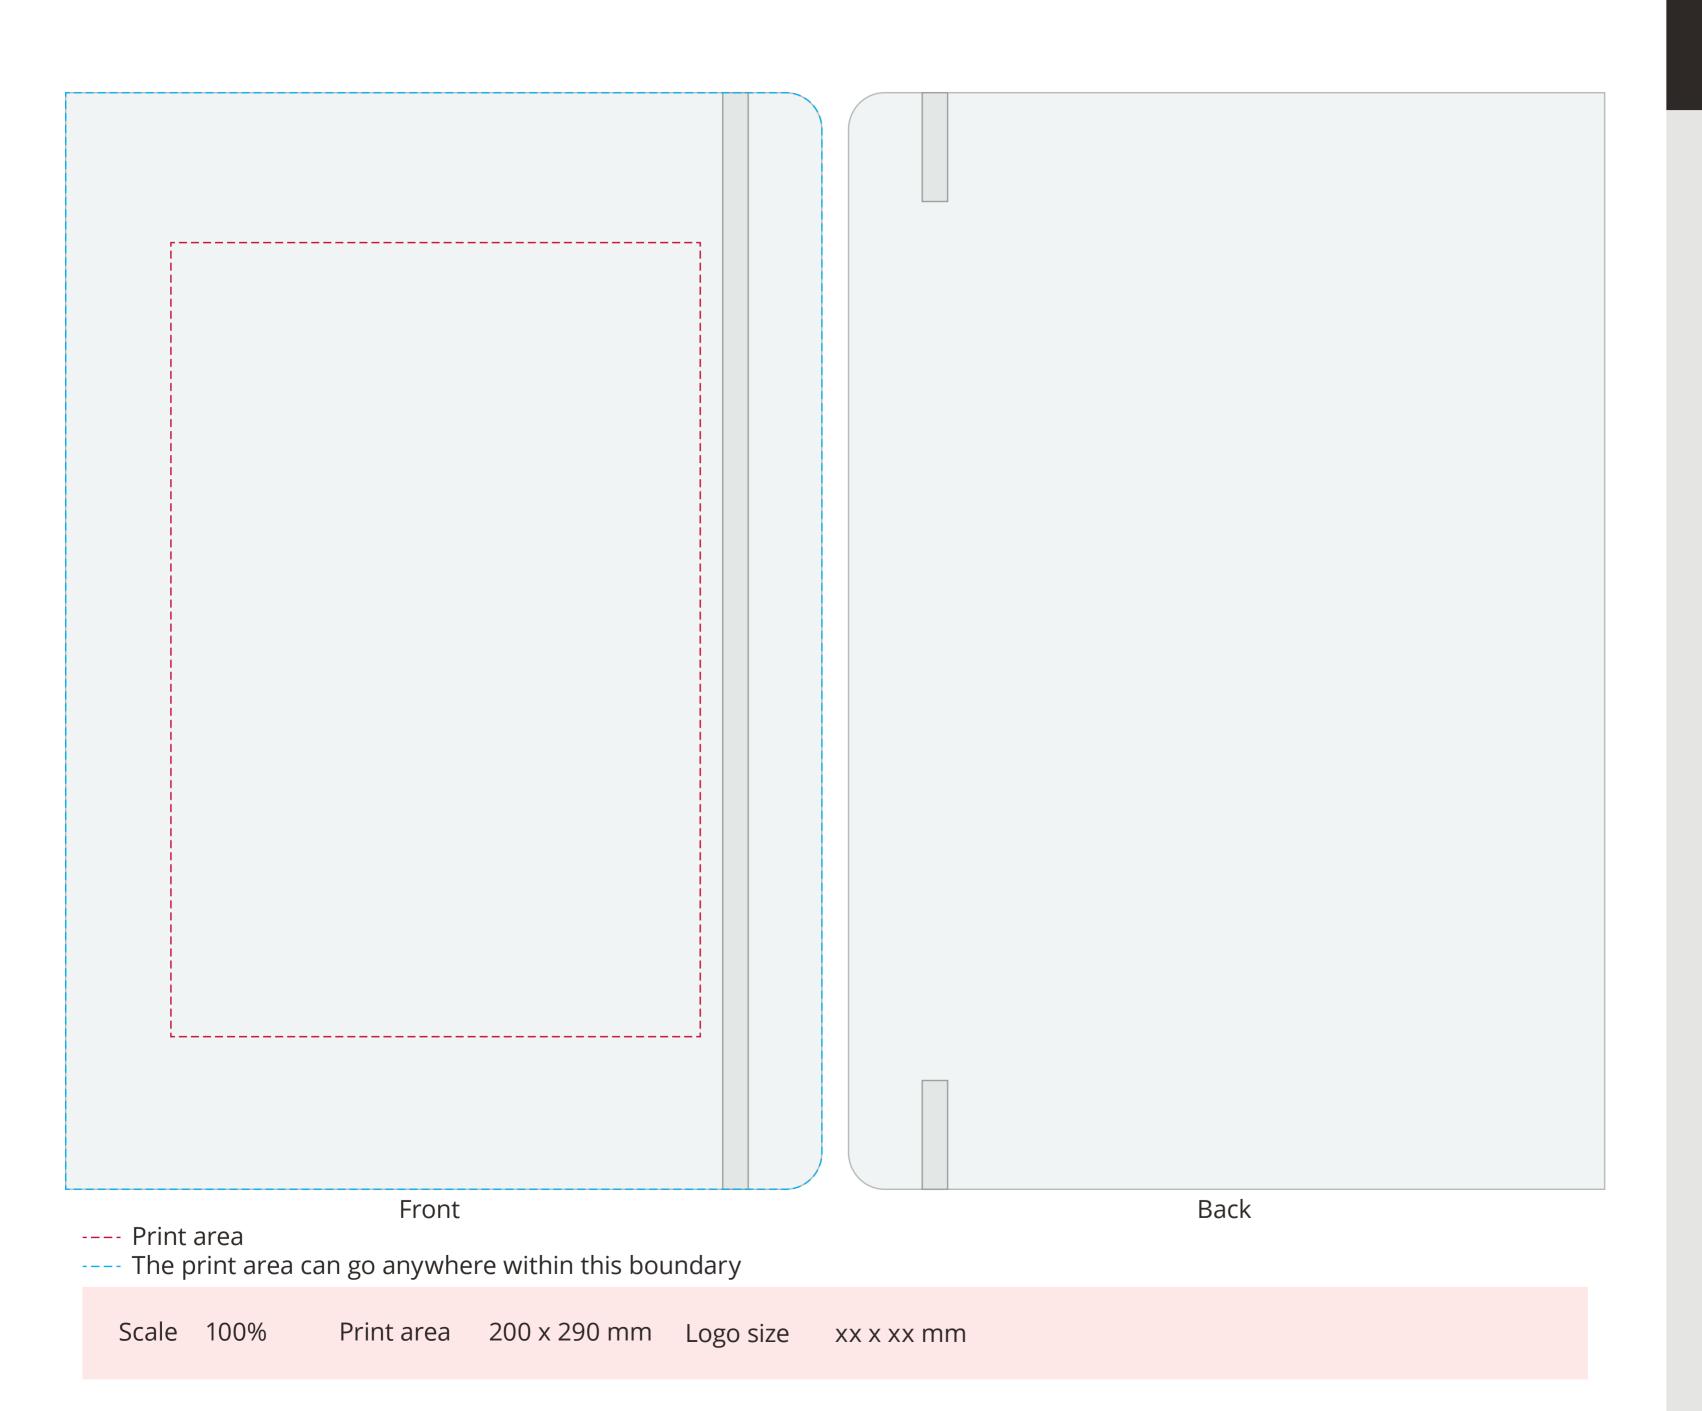

## YOUR VISUAL PROOF

Order Reference xxxxxx

Date created xx/xx/xx

Created by xx

Product 226344 Colour White

Branding Full Colour