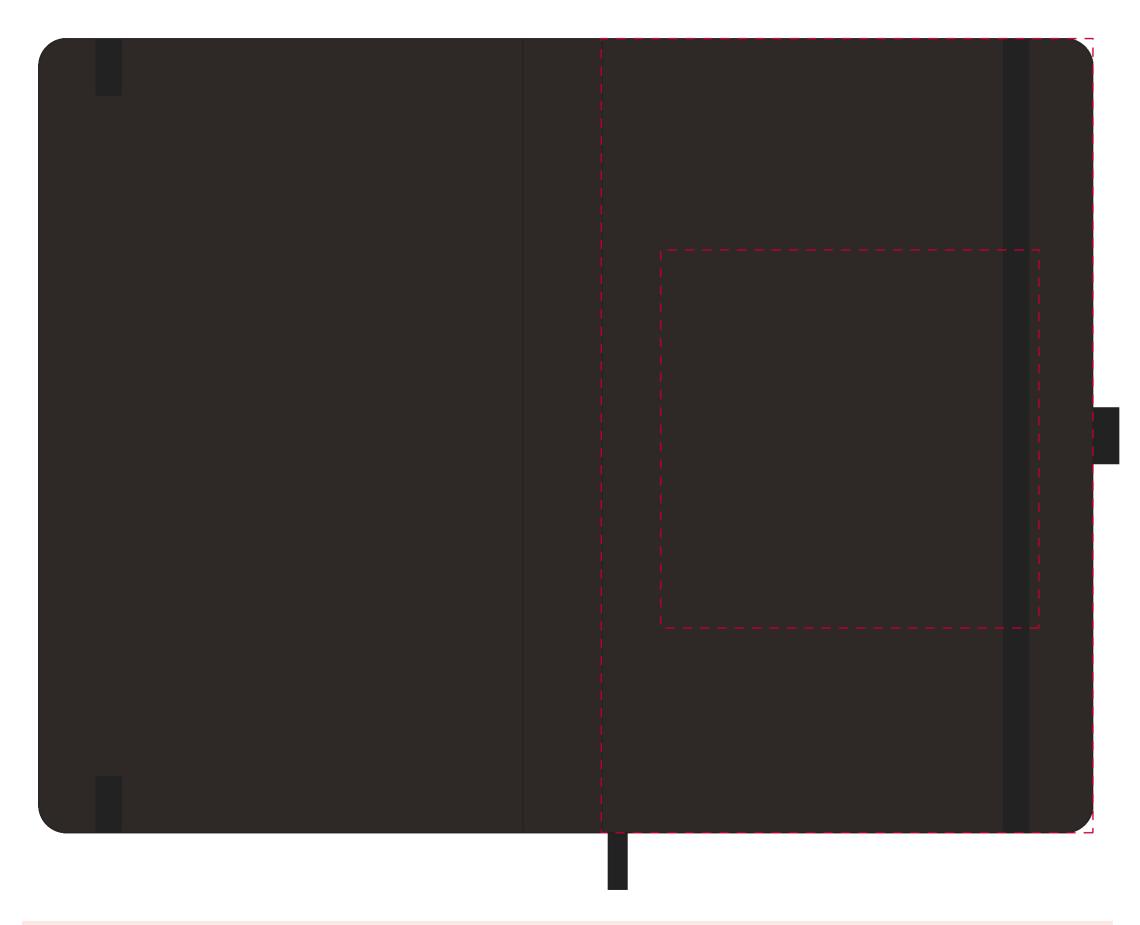

## YOUR VISUAL PROOF

Scale 100%

Print area 130 x 210 mm Logo size xx x xxmm

Order Reference xxxxxx

Date created xx/xx/xx

Created by xx

Product 226340

Colour Linen Black

Elastic Colour Black
Ribbon Colour Black
Pen Loop Colour Black

Branding Debossed / Foil Blocked

Foil Block Colours

**Artwork Advisories** 

It is the customer's responsibility to ensure that the proof is correct in all areas. Please be sure to double-check spelling, grammar, layout and design before approving artwork. Due to the variation in monitor colours and adjustments, PDF proofs may not provide an accurate colour representation of the final product & printed work. Once artwork is approved, your order will be processed based on the above unless any amendments are made. All orders are subject to our terms and conditions.