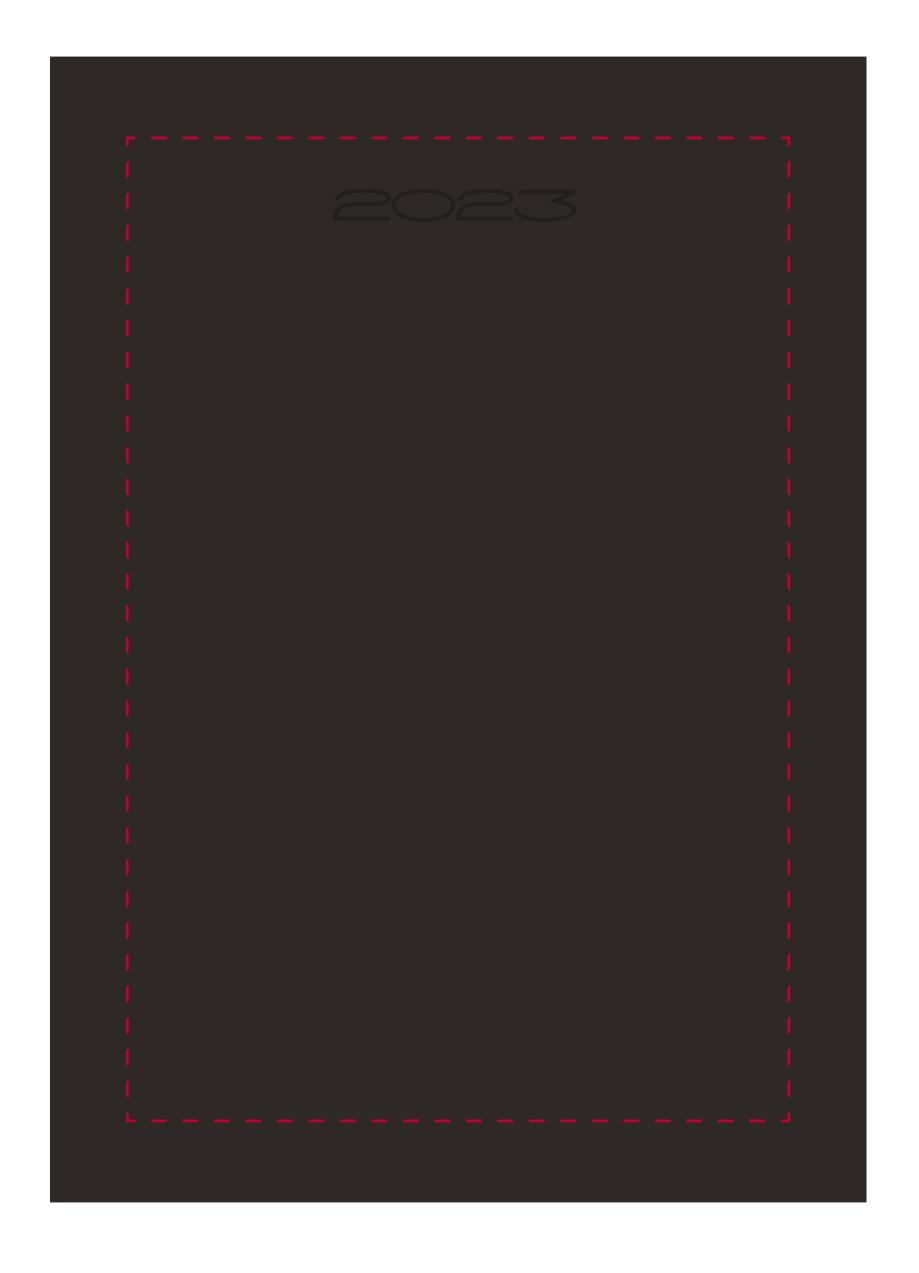

## YOUR VISUAL PROOF

Scale 100% Print area 175 x 260 mm Logo size xx x xx mm

Order Reference xxxxxx

Date created xx/xx/xx

Created by xx

Product **226275** 

Colour Black

Branding Spot Colour / Full Colour