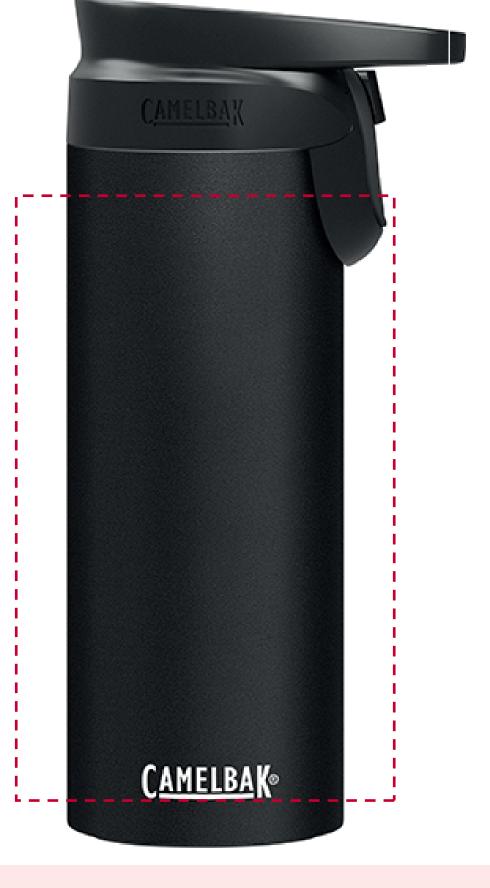

## YOUR VISUAL PROOF

Print area 160 x 100 mm Logo size Scale 100% xx x xxmm

Product Colour Branding

It is the customer's responsibility to ensure that the proof is correct in all areas. Please be sure to double-check spelling, grammar, layout and design before approving artwork. Due to the variation in monitor colours and adjustments, PDF proofs may not provide an accurate colour representation of the final product & printed work. Once artwork is approved, your order will be processed based on the above unless any amendments are made. All orders are subject to our terms and conditions. Please email all approvals/amends to your

order processor.

| order Reference | xxxxxx  |
|-----------------|---------|
| ate created     | xx/xx/x |
| reated by       | xx      |

226235 Black Spot Colour

**PANTONE®** Colours