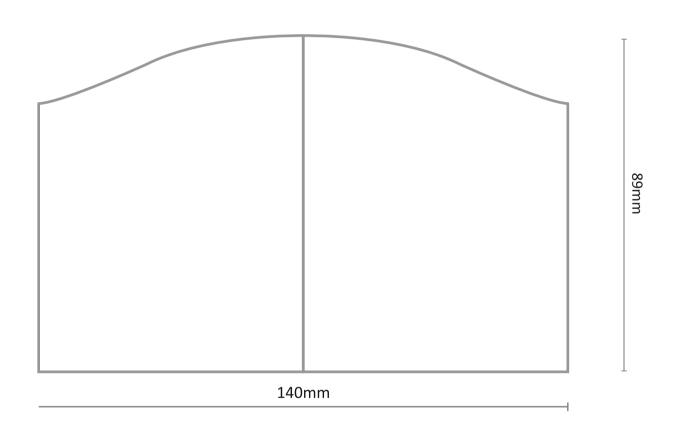

## YOUR VISUAL PROOF (2 of 2)

Visual scale 100%.

Order Reference
Date created
Created by

xxxxxx xx/xx/xx xx

Print area140 x 89mmLogo sizexx x xxmmBrandingSpot colour