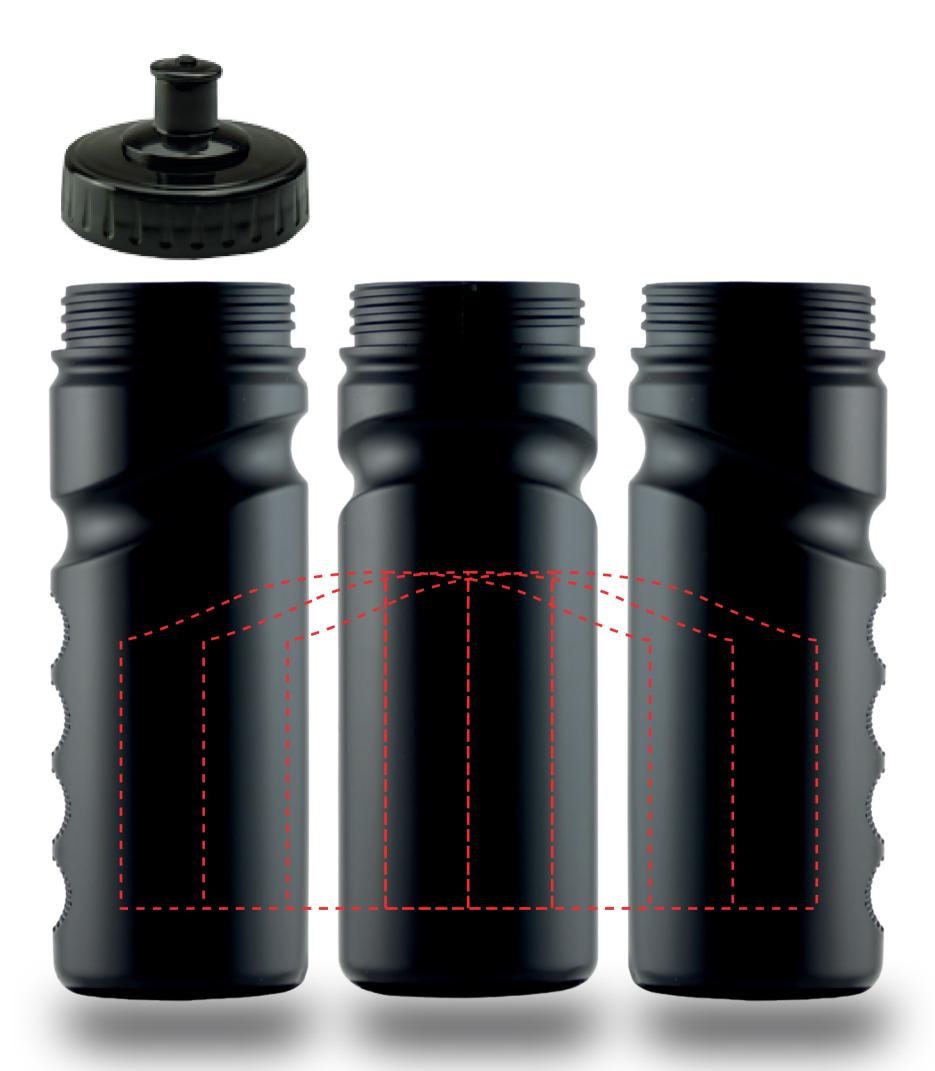

## YOUR VISUAL PROOF (1 of 2)

Order Reference xxxxxx

Date created xx/xx/xx

Created by xx

**Product** 5541877

**Colour** Black bottle/Black Push pull lid

**Branding** Spot colour

## YOUR VISUAL PROOF (2 of 2)

Visual scale 100%.

Order Reference
Date created
Created by

xxxxxx xx/xx/xx xx

Print area140 x 89mmLogo sizexx x xxmmBrandingSpot colour