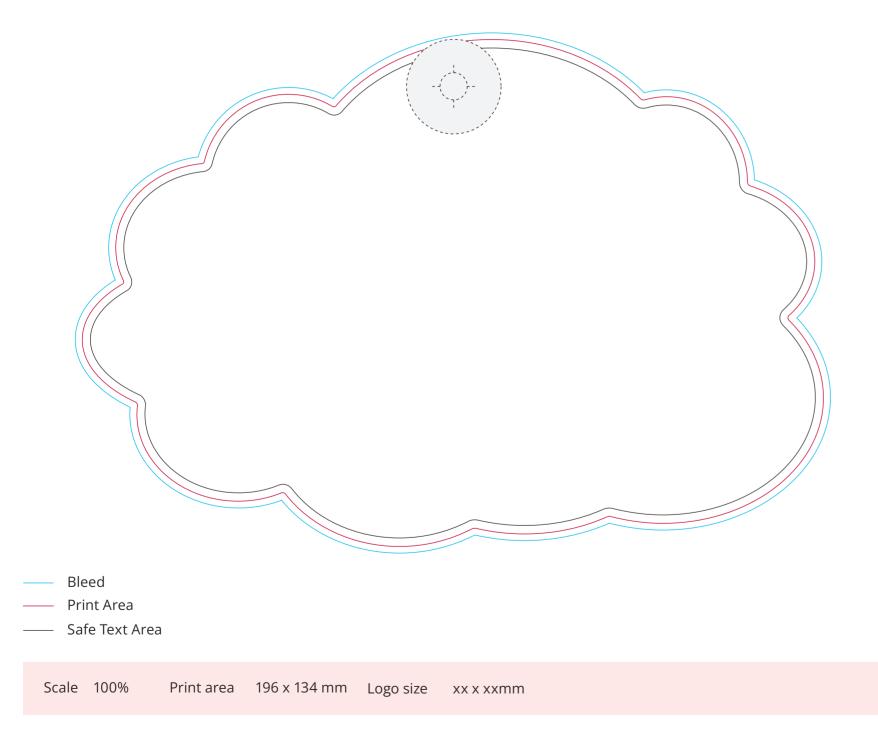

## YOUR VISUAL PROOF

Order ReferencexxxxxDate createdxx/xx/xxCreated byxx

| Product  | 7043196     |
|----------|-------------|
| Shape    | Cloud       |
| Colour   | White       |
| Branding | Full Colour |

Artwork Advisories

Full colour printed colours may differ when printed to the final product.

Please allow for position of rubber suction cup, it will obscure any print underneath it.

It is the customer's responsibility to ensure that the proof is correct in all areas. Please be sure to double-check spelling, grammar, layout and design before approving artwork. Due to the variation in monitor colours and adjustments, PDF proofs may not provide an accurate colour representation of the final product & printed work. Once artwork is approved, your order will be processed based on the above unless any amendments are made. All orders are subject to our terms and conditions.