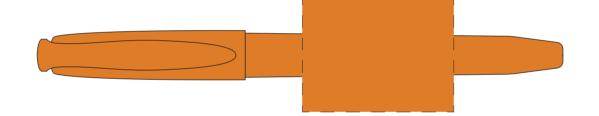

## **ARTWORK PROOF**

| Date     | 00/00/2020      |
|----------|-----------------|
| CRM:     | 00000           |
| Product: | Pen Highlighter |
| Code:    | 605309          |
| Colour:  | Orange          |

Print Area (barrel): 40mm x 30mm