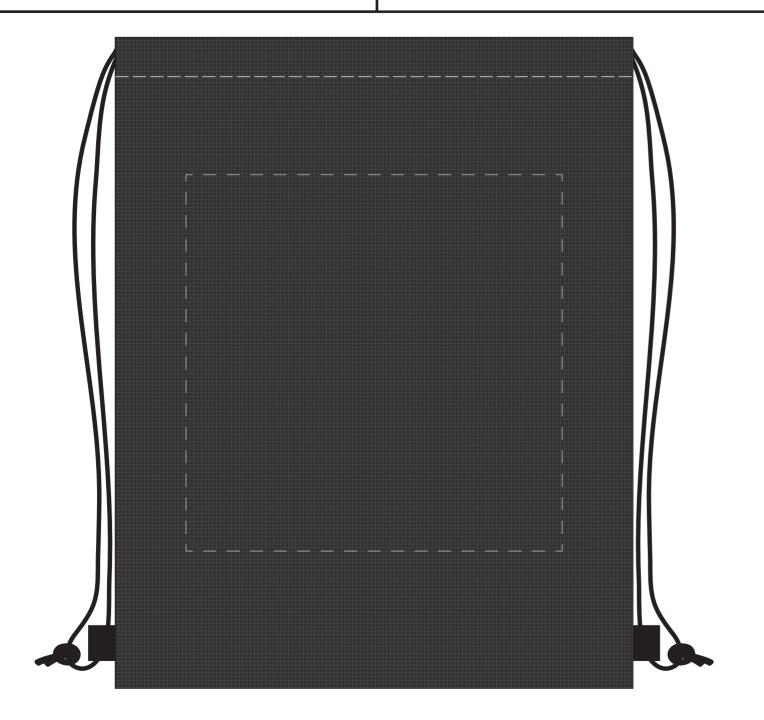

## ARTWORK PROOF

| Date     | 00/00/2020                   |
|----------|------------------------------|
| CRM:     | 00000                        |
| Product: | Checker Non Woven Sports Bag |
| Code:    | 403081                       |
| Colour:  | black                        |

Print Area: 240mm x 240mm please see page 2 for artwork to size

|       | <br>    |  |
|-------|---------|--|
| col c | col col |  |