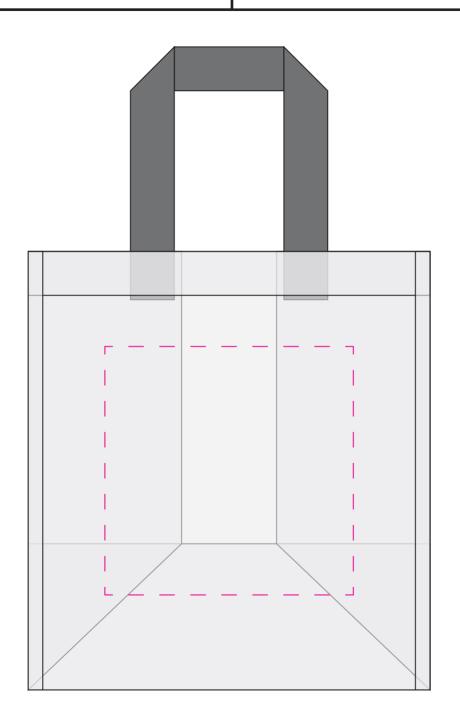

## ARTWORK PROOF

| Date     | 00/00/2022        |  |
|----------|-------------------|--|
| CRM:     | 00000             |  |
| Product: | Everyday Tote Bag |  |
| Code:    | ode: 403088       |  |
| Colour:  | grey              |  |

Print Area: 170mm x 170mm please see page 2 for artwork to size

| ARTWORK CONCERNS |  |  |  |  |  |
|------------------|--|--|--|--|--|
|                  |  |  |  |  |  |
|                  |  |  |  |  |  |
|                  |  |  |  |  |  |
|                  |  |  |  |  |  |