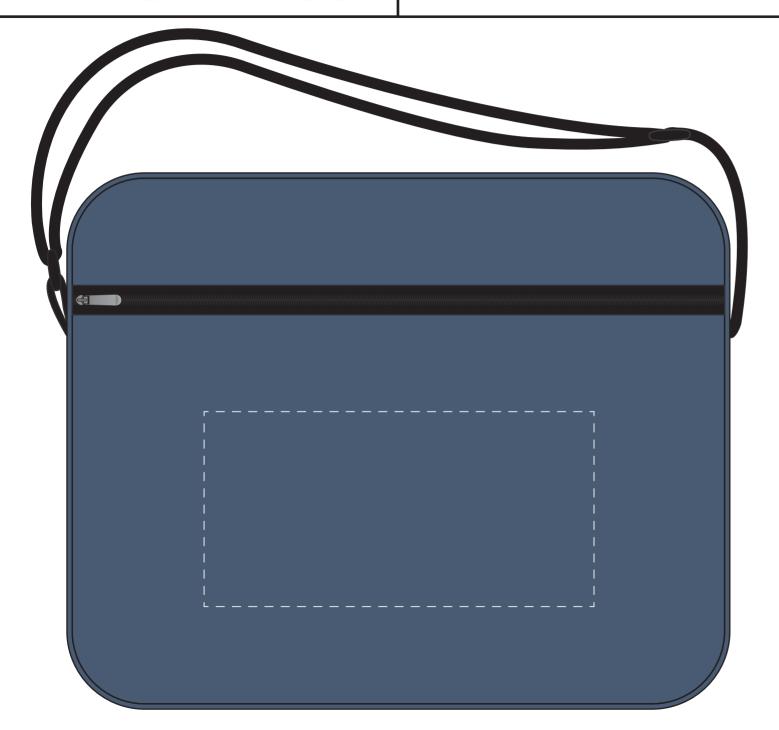

## ARTWORK PROOF

| Date     | 00/00/2020               |  |  |
|----------|--------------------------|--|--|
| CRM:     | 00000                    |  |  |
| Product: | Pendlebury Messenger Bag |  |  |
| Code:    | 40689039                 |  |  |
| Colour:  | grey                     |  |  |

Print Area: 200mm x 100mm please see page 2 for artwork to size