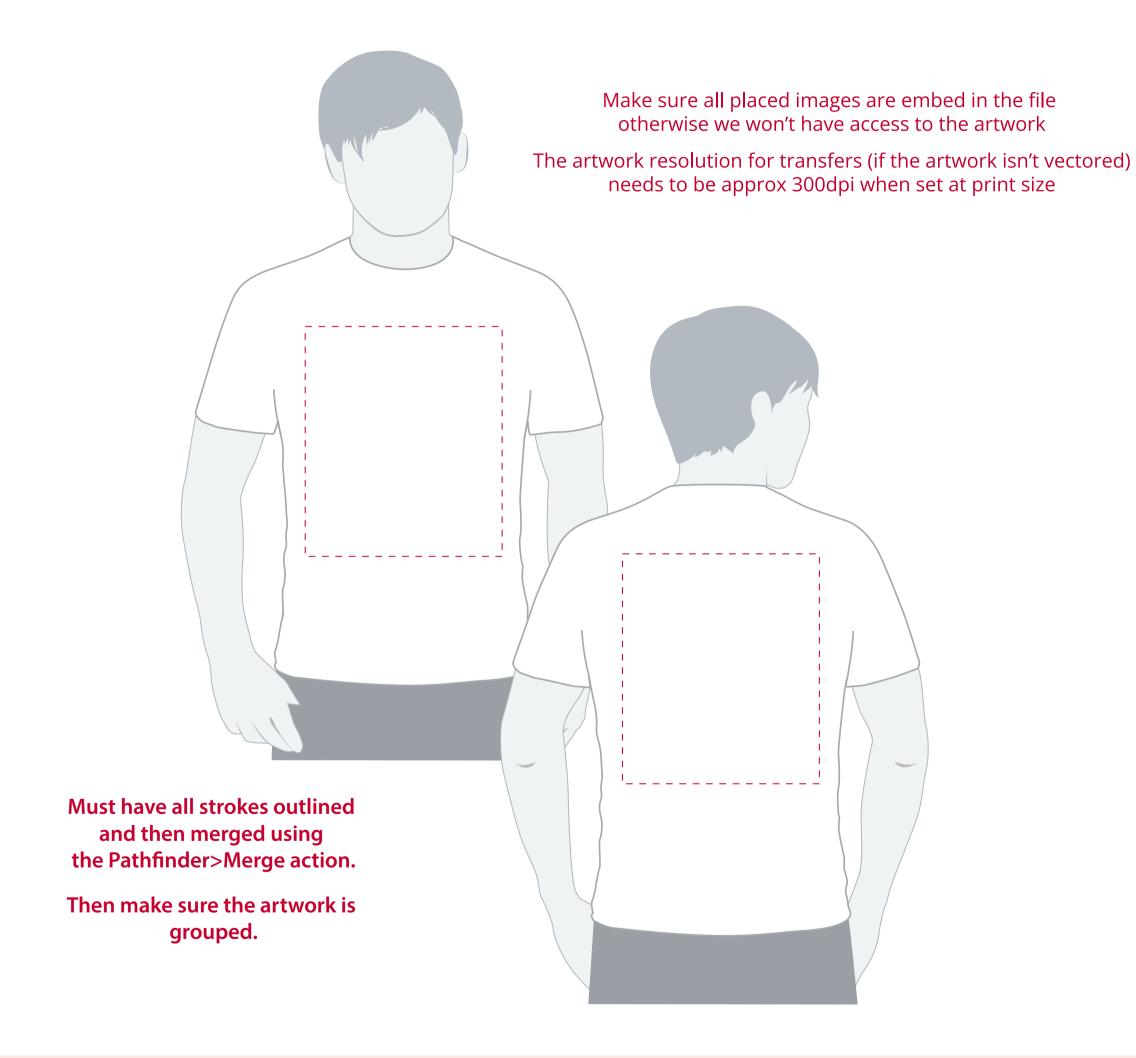

## YOUR VISUAL PROOF (1 of 2)

**Artwork not to scale (to be used as a guide only)** Please see page 2 for actual artwork size.

**Order Reference** XXXXXX **Date created** xx/xx/xx**Created by** 

XX

**Product** 226089 Colour White

Full colour **Branding** 

(direct to garment)

## **Artwork Advisories**

This template is not to scale and is to be used as a guide for print size & positioning only.

Full colour printed colours may differ when printed to the final product.

It is the customer's responsibility to ensure that the proof is correct in all areas. Please be sure to double-check spelling, grammar, layout and design before approving artwork. Due to the variation in monitor colours and adjustments, PDF proofs may not provide an accurate colour representation of the final product & printed work. Once artwork is approved, your order will be processed based on the above unless any amendments are made. All orders are subject to our terms and conditions.