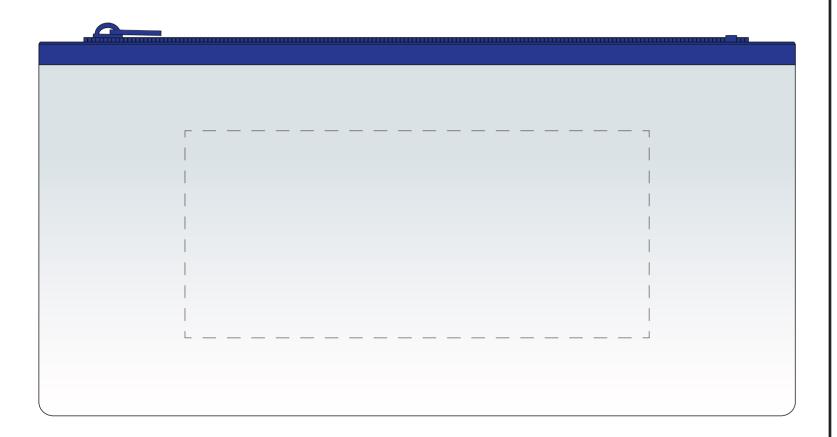

## ARTWORK PROOF

| Date     | 00/00/2020          |
|----------|---------------------|
| CRM:     | 000000              |
| Product: | Lexicon Pencil Case |
| Code:    |                     |
| Colour:  | clear/blue          |

Print Area: 130mm x 58mm please see page 2 for artwork to size

| ARTWORK CONCERN |  |  |  |
|-----------------|--|--|--|
|                 |  |  |  |
|                 |  |  |  |
|                 |  |  |  |
|                 |  |  |  |

PLEASE EMAIL ALL APPROVALS/AMENDS TO YOUR ORDER PROCESSOR.

Print Area: 130mm x 58mm