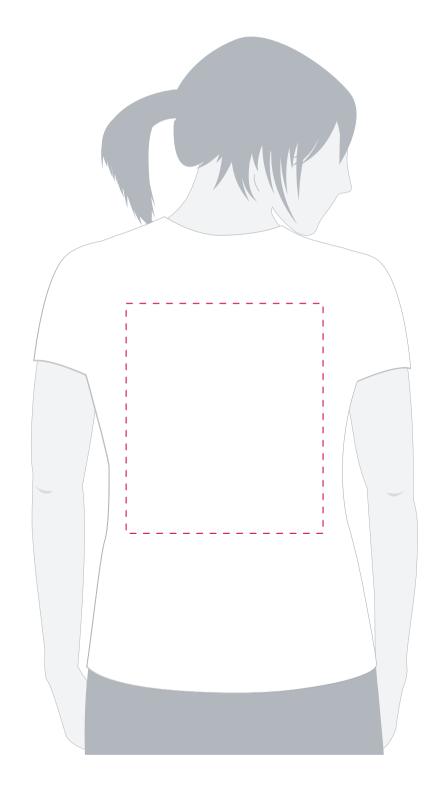

## YOUR VISUAL PROOF (2 of 2)

Order Reference

Date created

Created by

xxxxxx xx/xx/xx xx

**Print position** 

XXXX

Print area

300 x 350mm

Logo size

xx x xxmm

Branding

Full colour

(direct to garment)