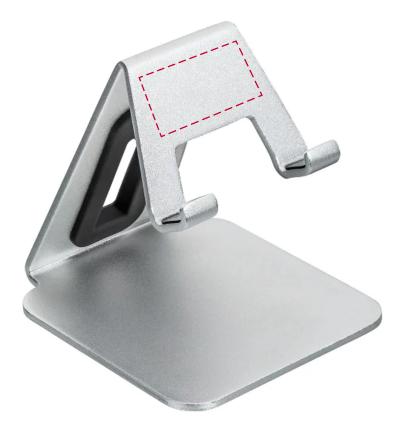

## YOUR VISUAL PROOF (1 of 2)

Order Reference xxxxxx

Date created xx/xx/xx

Created by xx

Product 226042

Colour Black / Silver

Branding Engraved