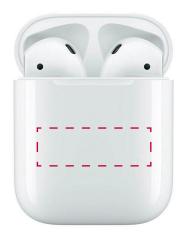

## YOUR VISUAL PROOF

Order Reference xxxxxx

Date created xx/xx/xx

Created by xx

Product 226038 Colour White

Branding Spot Colour / Full Colour