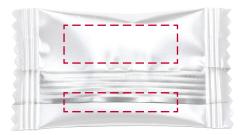

## YOUR VISUAL PROOF

**Order Reference Date created Created by** 

XXXXXX xx/xx/xx

XX

**Product** 226021 Colour White

**Branding** Spot colour (1 col. max)

## **Print Colours**

## **Artwork Advisories**

This could can only be printed 1 colour from a set colour range: Gold, Silver, Black, Red, Blue, Green, Purple, Magenta, Orange or White. Print colours aren't Pantone matched and final print colour may differ.