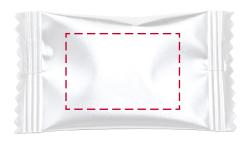

## YOUR VISUAL PROOF

**Order Reference Date created Created by** 

XXXXXX xx/xx/xx

XX

**Product** 226021 Colour White

**Branding** Spot colour (1 col. max)

## **Print Colours**

## **Artwork Advisories**

This could can only be printed 1 colour from a set colour range: Gold, Silver, Black, Red, Blue, Green, Purple, Magenta, Orange or White. Print colours aren't Pantone matched and final print colour may differ.