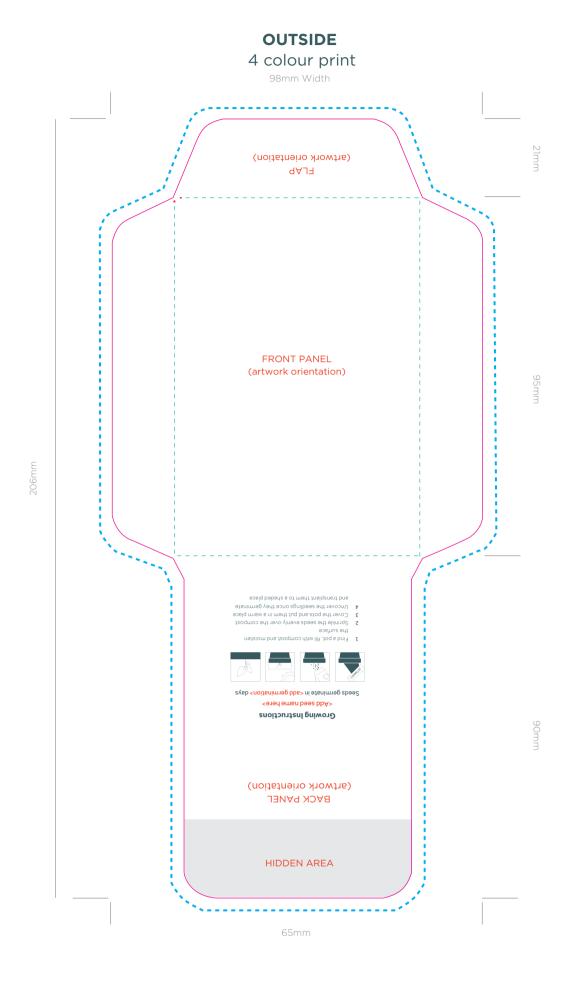

## SEED ENVELOPE MEDIUM

ARTWORK SPECIFICATIONS



## ARTWORK SPECIFICATIONS / REQUIREMENTS

Art must be supplied in CMYK format or PMS colours specified, RGB is not acceptable

All fonts must be converted to outlines

Signed

Working file must be compatiable with CS5 - Illustrator 3mm bleed is required beyond the trim lines

Files to be supplied in PDF, EPS or Al format only

A PDF proof will be emailed for confirmation of design for you to sign off prior to print production

No responsibility will be accepted for errors or changes once the artwork has been signed off

If you require a chemical proof (CTP) additional £60.00

Artwork setups will be incurred after the first art proof has been amended

## Client Job Ref Job No Quantity Date PROJECT APPROVAL Approved Yes No Version Name