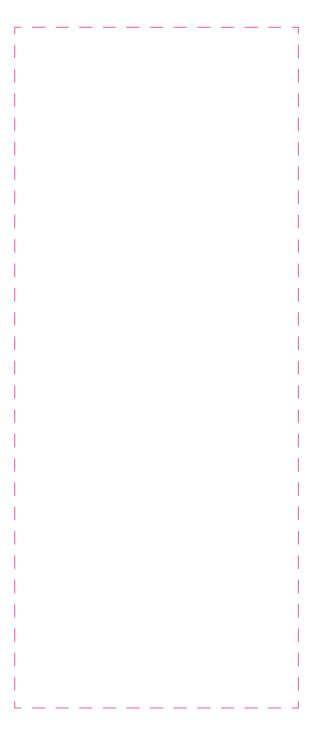

Print Area: 75mm x 180mm please see page 2 for artwork to size

| ARTWORK CONC | CERI | NS |
|--------------|------|----|
|--------------|------|----|