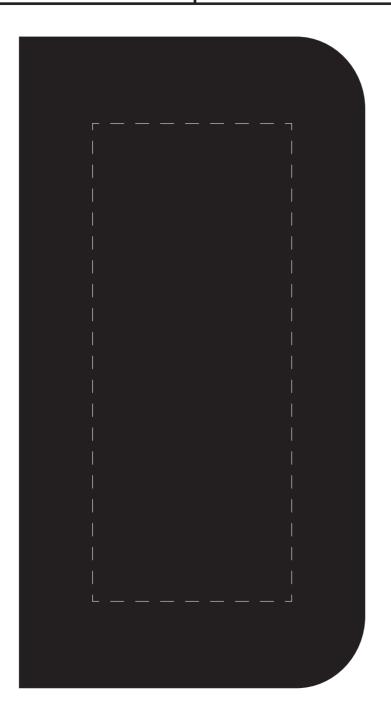

## ARTWORK PROOF

| Date     | 00/00/2022             |  |
|----------|------------------------|--|
| CRM:     | 00000                  |  |
| Product: | Sorrento Travel Wallet |  |
| Code:    |                        |  |
| Colour:  | black                  |  |

Print Area: 75mm x 180mm please see page 2 for artwork to size

| ARTWORK CONC | CERI | NS |
|--------------|------|----|
|--------------|------|----|