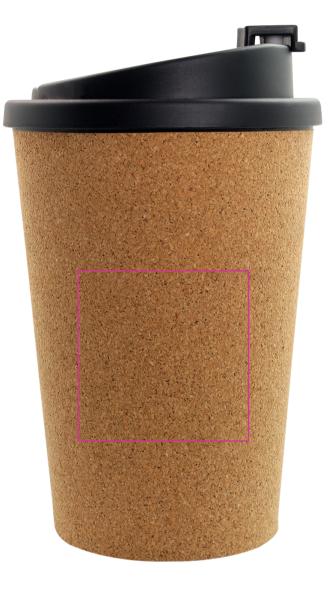

## YOUR VISUAL PROOF (1 of 2)

Visual scale 100%.

| Order Refere<br>Date created<br>Created by | nce   | xxxxxx<br>xx/xx/xx<br>xx |
|--------------------------------------------|-------|--------------------------|
| Product                                    | 22588 | 4                        |

| Colour<br>Branding |                        | Natural/black<br>Spot colour |  |  |  |
|--------------------|------------------------|------------------------------|--|--|--|
| PANTONE® Colours   |                        |                              |  |  |  |
|                    |                        |                              |  |  |  |
|                    | antone®<br><b>(XXC</b> | pantone®<br>XXXC             |  |  |  |