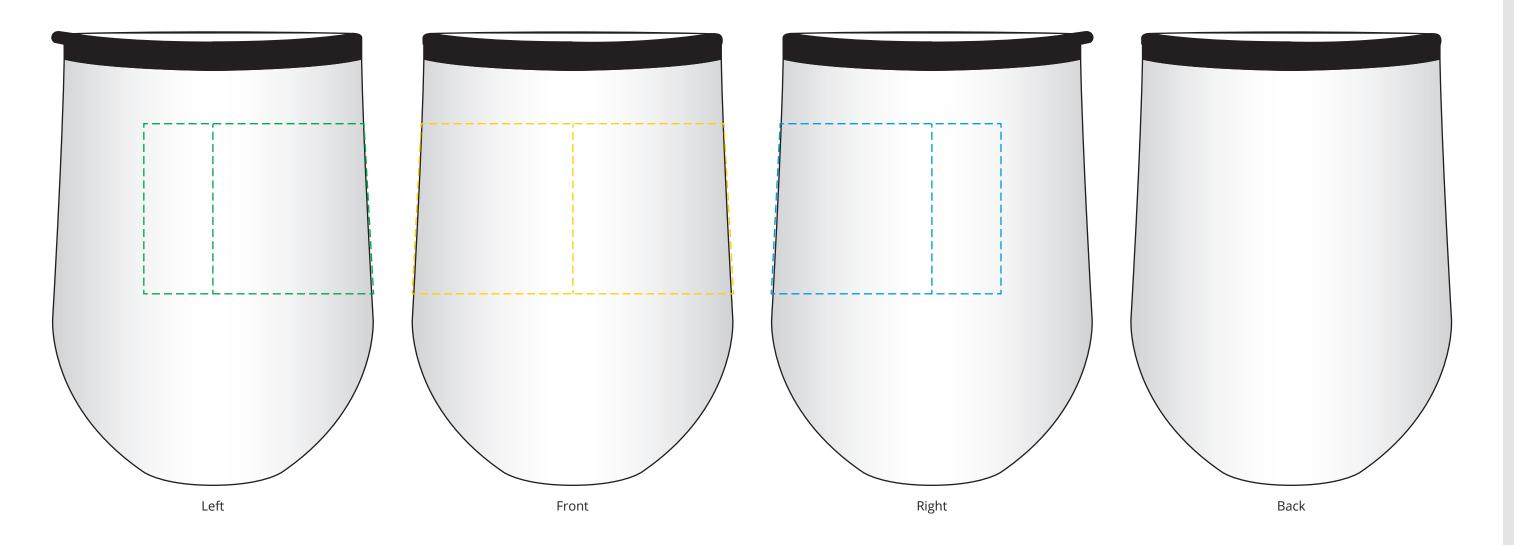

## YOUR VISUAL PROOF (1 of 2)

Visual purposes only. Please see page 2 for actual artwork size.

Order Reference xxxxxx

Date created xx/xx/xx

Created by xx

Product 225871 Colour White

Branding Spot Colour (2 col. max.)

## Artwork Advisories

This template is not to scale and is to be used as a guide for print size & positioning only.

It is the customer's responsibility to ensure that the proof is correct in all areas. Please be sure to double-check spelling, grammar, layout and design before approving artwork. Due to the variation in monitor colours and adjustments, PDF proofs may not provide an accurate colour representation of the final product & printed work. Once artwork is approved, your order will be processed based on the above unless any amendments are made. All orders are subject to our terms and conditions.