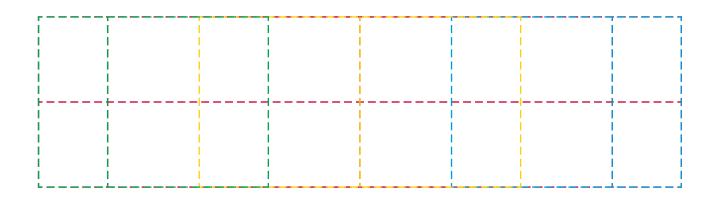

## YOUR VISUAL PROOF (2 of 2)

Visual scale 100%.

Order Reference

Date created

xxxxxx xx/xx/xx

Created by

ХX

Print area 170 x 45 mm Logo size xx x xx mm

Branding Spot Colour (2 col. max.)