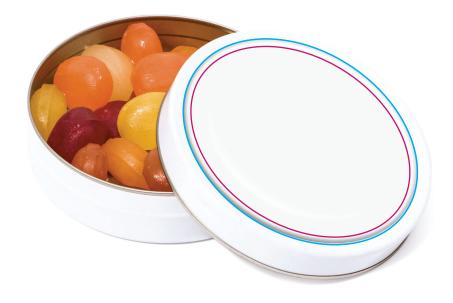

## YOUR VISUAL PROOF (2 of 2)

Order ReferencexxxxxDate createdxx/xx/xxCreated byxx

| Print area | 68 mm dia.          |
|------------|---------------------|
| Logo size  | xx x xx mm          |
| Branding   | Full Colour (label) |