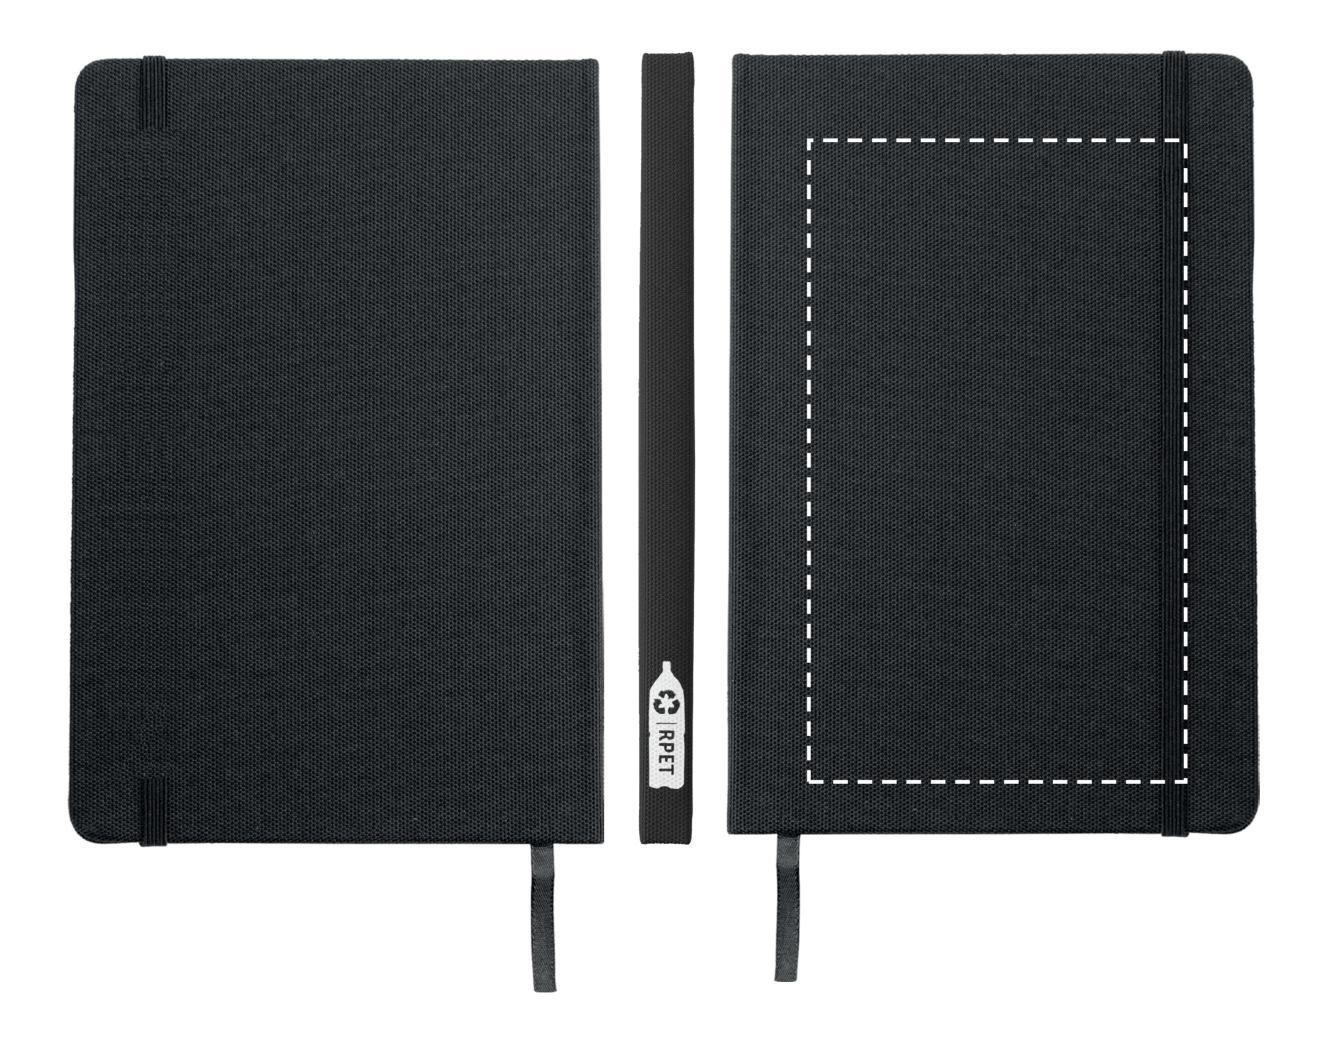

## YOUR VISUAL PROOF

Order Reference xxxxxx

Date created xx/xx/xx

Created by xx

Product 225605 Colour Black

Branding Spot colour