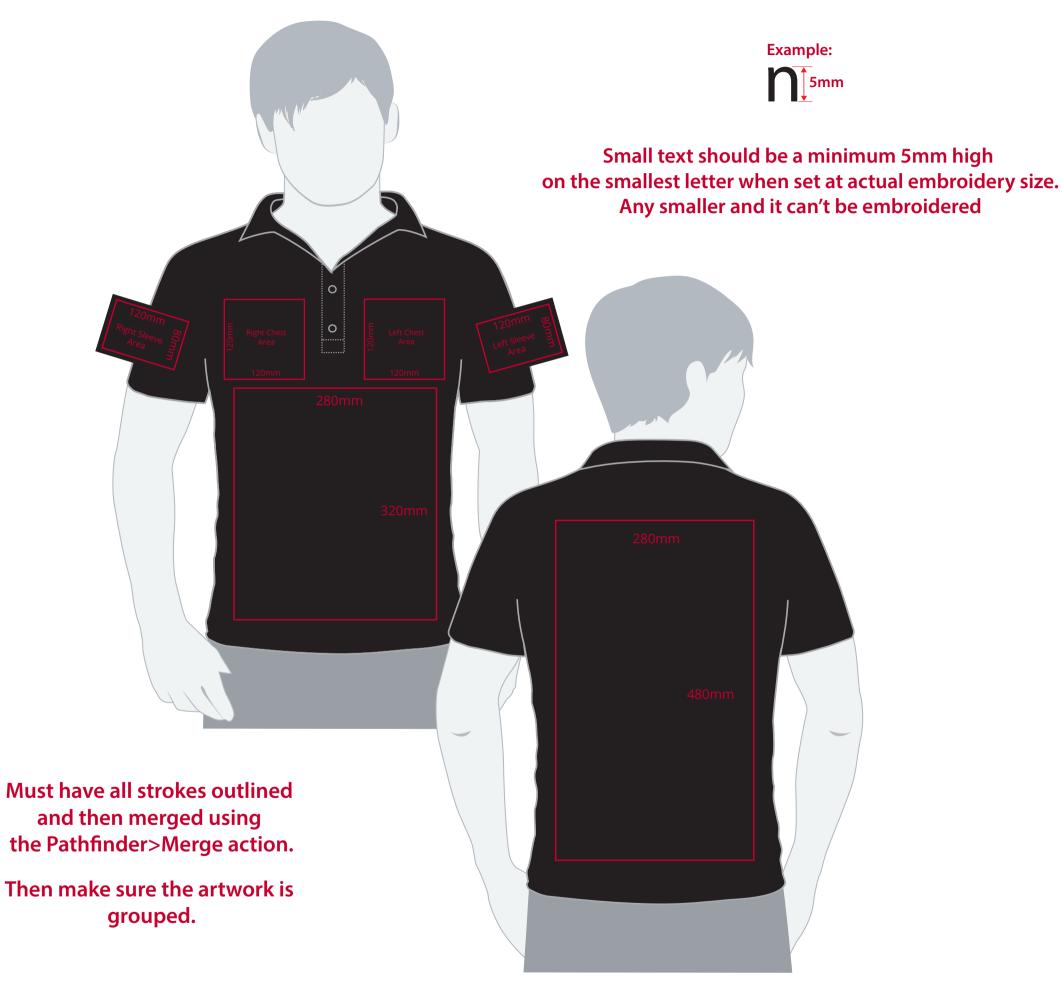

### **Artwork Advisories**

This template is not to scale and is to be used as a guide for print size & positioning only.

Please note the actual embroidery may differ slightly once digitised.

Thread colours are **not Pantone matched**. They are matched from universal Madeira thread swatch books.

# YOUR VISUAL PROOF (2 of 2)

## Visual Scale 100%

100%

| Order Reference | XXX |
|-----------------|-----|
| Date created    | xx/ |
| Created by      | XX  |

| XXXXXX   |  |
|----------|--|
| xx/xx/xx |  |
| XX       |  |

| Print position | XXXXX       |
|----------------|-------------|
| Print area     | xx x xx mm  |
| Logo size      | xx x xx mm  |
| Branding       | Embroidered |