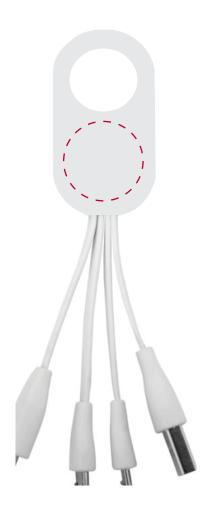

## YOUR VISUAL PROOF

Order Reference xxxxxx

Date created xx/xx/xx

Created by xx

**Product** 225493

Colour White

**Branding** Spot colour/Full Colour

(Direct/Domed)