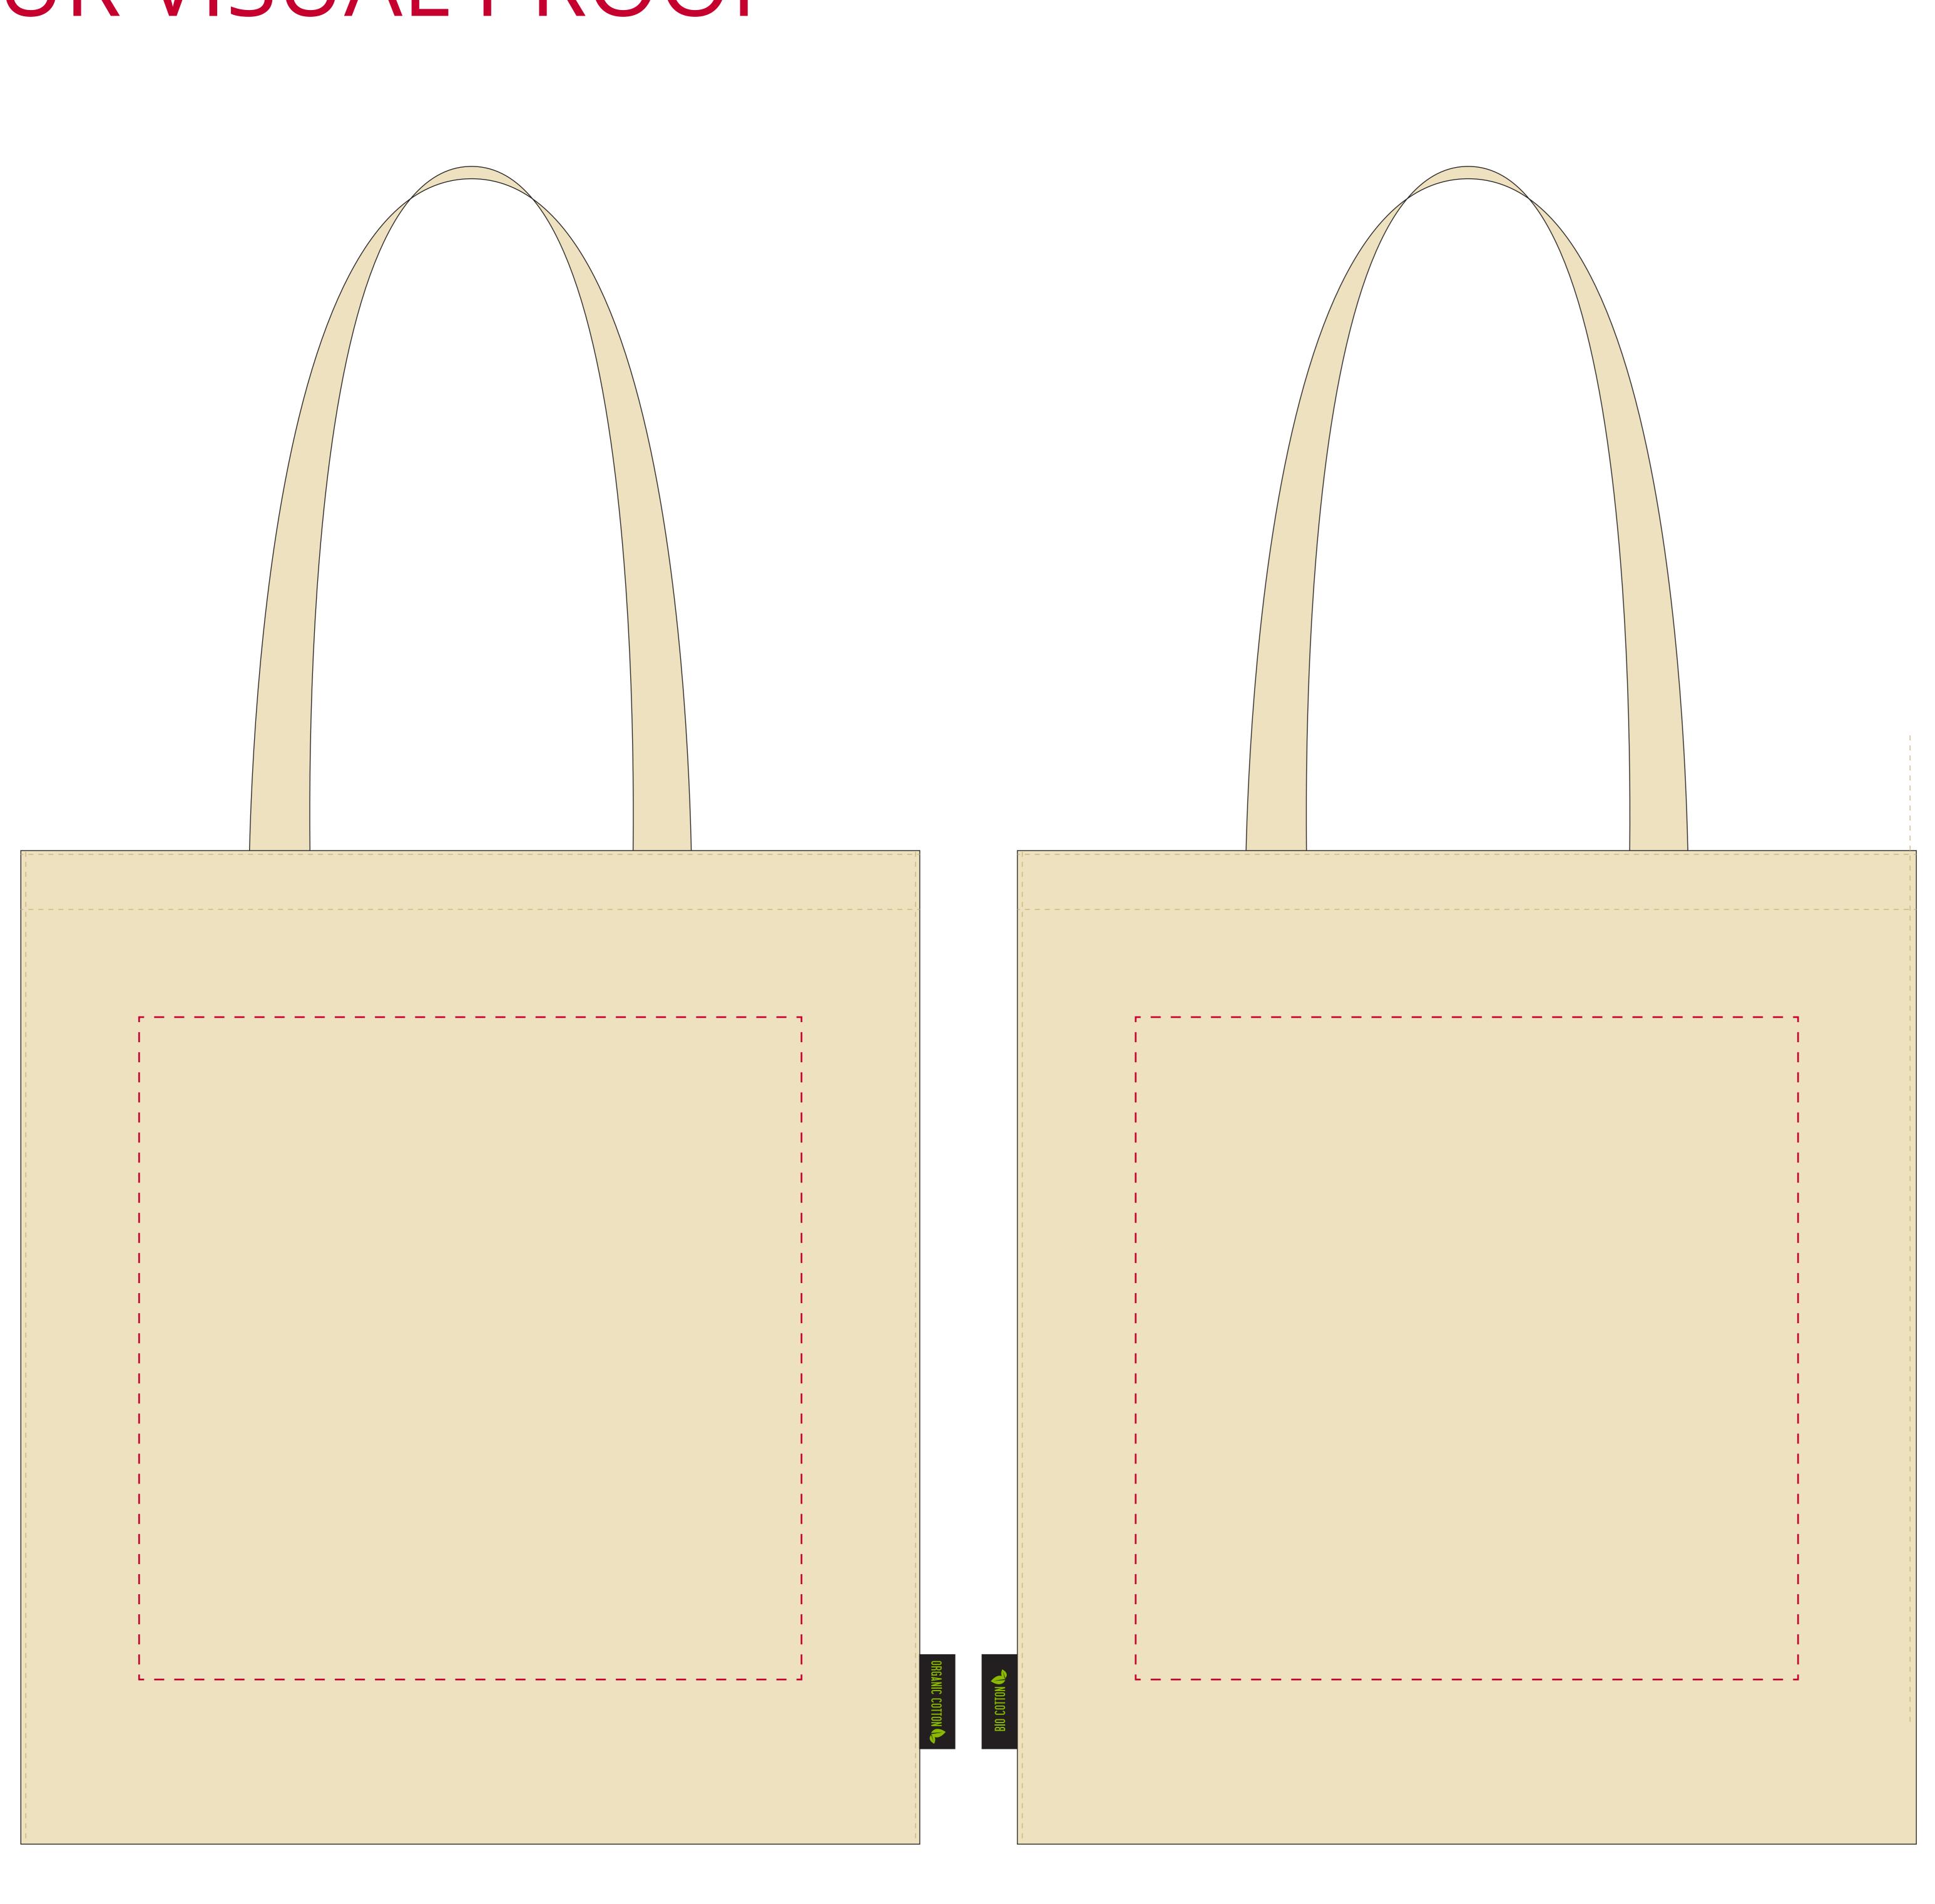

## YOUR VISUAL PROOF

**Scale** 100%

**Print area** 280 x 280 mm

Logo size

xx x xxmm

| Order Reference |
|-----------------|
| Date created    |
| Created by      |

XXXXXX XX/XX/XX XX

Product

Colour

217299 Natural

Branding

Spot colour

**PANTONE®** Colours

PANTONE® XXXC PANTONE®

PANTONE® XXXC

PANTONE® XXXC

## **Artwork Advisories**

All sizes are approximate and finished goods may vary by 5%. Logo placement may have the same variance.
Fabric colour may vary slightly from batch to batch.
Pantone colours may differ due to nature of the material. A sample of the previous job to ensure print colour is matched as close as possible